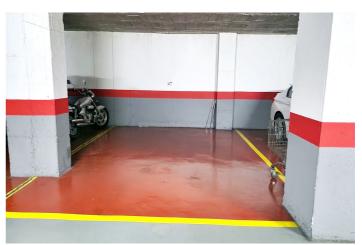

## Costa del Sol, Fuengirola

Large duplex penthouse for sale in Fuengirola with panoramic views. The property is situated on 2 levels, on the main floor there is an entrance hall, fully equipped kitchen with utility, lounge dining and bedroom with access to a terrace, a bedroom and bathroom. On the upper floor there are 2 bedrooms and 1 bathroom, and a large wrap around terrace with sea views, sun all day and barbeque with dining area. There is a spiral staircase which leads upstairs. The property comes with a large parking space included in the price. It is set in an enclosed urbanisation with pool, lift, wheelchair access, close to all amenities and walking distance to the beach. Penthouse Duplex, Fuengirola, Costa del Sol. 4 Bedrooms, 2 Bathrooms, Built 95 m², Terrace 62 m². Setting: Town, Commercial Area, Close To Shops, Close To Sea, Close To Schools, Urbanisation. Orientation: West. Condition: Excellent. Pool: Communal. Climate Control: Air Conditioning. Views: Sea, Panoramic. Features: Lift, Fitted Wardrobes, Near Transport, Private Terrace, Solarium, Ensuite Bathroom, Access for people with reduced mobility, Marble Flooring, Double Glazing. Furniture: Part Furnished. Kitchen: Fully Fitted. Garden: Communal. Security: Gated Complex, 24 Hour Security. Parking: Underground. Utilities: Electricity. Category: Holiday Homes, Resale.