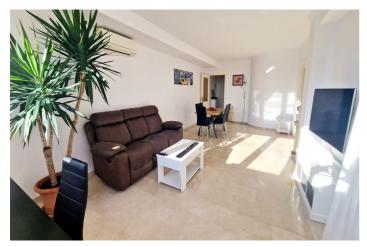

## Costa del Sol, Fuengirola

Large duplex penthouse for sale in Fuengirola with panoramic views. The property is situated on 2 levels, on the main floor there is an entrance hall, fully equipped kitchen with utility, lounge dining and bedroom with access to a terrace, a bedroom and bathroom. On the upper floor there are 2 bedrooms and 1 bathroom, and a large wrap around terrace with sea views, sun all day and barbeque with dining area. There is a spiral staircase which leads upstairs. The property comes with a large parking space included in the price. It is set in an enclosed urbanisation with pool, lift, wheelchair access, close to all amenities and walking distance to the beach. Penthouse Duplex, Fuengirola, Costa del Sol. 4 Bedrooms, 2 Bathrooms, Built 95 m², Terrace 62 m². Setting: Town, Commercial Area, Close To Shops, Close To Sea, Close To Schools, Urbanisation. Orientation: West. Condition: Excellent. Pool: Communal. Climate Control: Air Conditioning. Views: Sea, Panoramic. Features: Lift, Fitted Wardrobes, Near Transport, Private Terrace, Solarium, Ensuite Bathroom, Access for people with reduced mobility, Marble Flooring, Double Glazing. Furniture: Part Furnished. Kitchen: Fully Fitted. Garden: Communal. Security: Gated Complex, 24 Hour Security. Parking: Underground. Utilities: Electricity. Category: Holiday Homes, Resale.