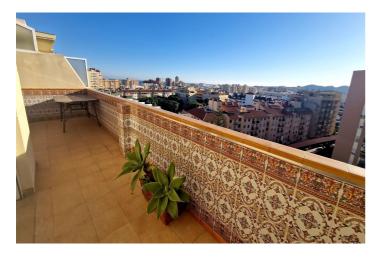

## Costa del Sol, Fuengirola

Large duplex penthouse for sale in Fuengirola with panoramic views. The property is situated on 2 levels, on the main floor there is an entrance hall, fully equipped kitchen with utility, lounge dining and bedroom with access to a terrace, a bedroom and bathroom. On the upper floor there are 2 bedrooms and 1 bathroom, and a large wrap around terrace with sea views, sun all day and barbeque with dining area. There is a spiral staircase which leads upstairs. The property comes with a large parking space included in the price. It is set in an enclosed urbanisation with pool, lift, wheelchair access, close to all amenities and walking distance to the beach. Penthouse Duplex, Fuengirola, Costa del Sol. 4 Bedrooms, 2 Bathrooms, Built 95 m², Terrace 62 m². Setting: Town, Commercial Area, Close To Shops, Close To Sea, Close To Schools, Urbanisation. Orientation: West. Condition: Excellent. Pool: Communal. Climate Control: Air Conditioning. Views: Sea, Panoramic. Features: Lift, Fitted Wardrobes, Near Transport, Private Terrace, Solarium, Ensuite Bathroom, Access for people with reduced mobility, Marble Flooring, Double Glazing. Furniture: Part Furnished. Kitchen: Fully Fitted. Garden: Communal. Security: Gated Complex, 24 Hour Security. Parking: Underground. Utilities: Electricity. Category: Holiday Homes, Resale.