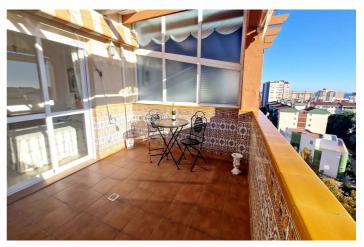

## Costa del Sol, Fuengirola

Large duplex penthouse for sale in Fuengirola with panoramic views. The property is situated on 2 levels, on the main floor there is an entrance hall, fully equipped kitchen with utility, lounge dining and bedroom with access to a terrace, a bedroom and bathroom. On the upper floor there are 2 bedrooms and 1 bathroom, and a large wrap around terrace with sea views, sun all day and barbeque with dining area. There is a spiral staircase which leads upstairs. The property comes with a large parking space included in the price. It is set in an enclosed urbanisation with pool, lift, wheelchair access, close to all amenities and walking distance to the beach. Penthouse Duplex, Fuengirola, Costa del Sol. 4 Bedrooms, 2 Bathrooms, Built 95 m², Terrace 62 m². Setting: Town, Commercial Area, Close To Shops, Close To Sea, Close To Schools, Urbanisation. Orientation: West. Condition: Excellent. Pool: Communal. Climate Control: Air Conditioning. Views: Sea, Panoramic. Features: Lift, Fitted Wardrobes, Near Transport, Private Terrace, Solarium, Ensuite Bathroom, Access for people with reduced mobility, Marble Flooring, Double Glazing. Furniture: Part Furnished. Kitchen: Fully Fitted. Garden: Communal. Security: Gated Complex, 24 Hour Security. Parking: Underground. Utilities: Electricity. Category: Holiday Homes, Resale.