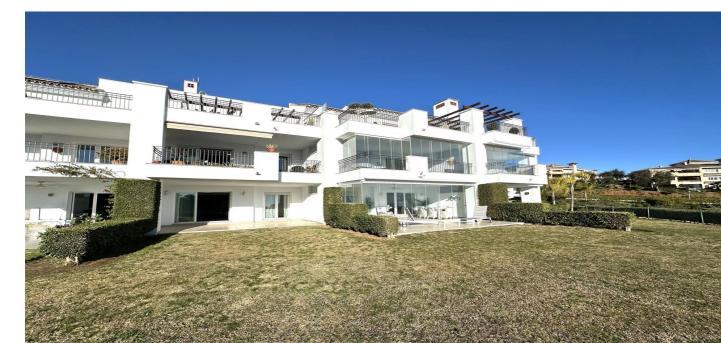

## Costa del Sol, La Mairena

The apartment is located in La Floresta de la Mairena a complex located in a beautiful environment, declared a nature reserve by UNESCO, and only 7 km from the beach of Elviria, east of Marbella.The complex is surrounded by a forest of cork oaks with sea views. It breathes a relaxed atmosphere, quiet, away from traffic but perfectly connected to good roads with the center of Marbella.La Floresta de La Mairena is located in the vicinity of the famous German School and just a few minutes walking from the golf course of El Soto. All the owners of La Floresta de la Mairena will have free access to the golf course El Soto, 9 holes, par 3, which also has a gym, sauna, paddle and a clubhouse with restaurant. 5 minutes by car, you can also enjoy the famous 36-hole La Cala golf course and the Santa Maria Golf course.The complex has 2 swimming pools, communal gardens and outdoor parking. Two bedrooms and two bathrooms, large living room with direct access to a covered terrace and a private garden. Modern kitchen open to the living room. Awesome views of the forest and the sea.

## **Features:**

Features **Covered Terrace** Lift **Private Terrace Ensuite Bathroom** Marble Flooring **Double Glazing Fitted Wardrobes** Gym **Tennis Court** Utility Room Views Sea Views Mountain Panoramic Country Golf Pool Communal Garden Communal **Private Garden** Utilities Electricity **Drinkable Water** Telephone