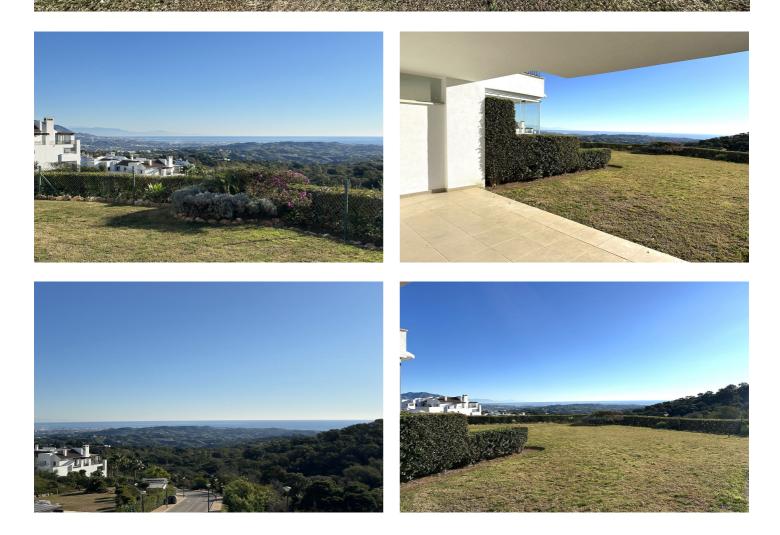

## Costa del Sol, La Mairena

The apartment is located in La Floresta de la Mairena a complex located in a beautiful environment, declared a nature reserve by UNESCO, and only 7 km from the beach of Elviria, east of Marbella.The complex is surrounded by a forest of cork oaks with sea views. It breathes a relaxed atmosphere, quiet, away from traffic but perfectly connected to good roads with the center of Marbella.La Floresta de La Mairena is located in the vicinity of the famous German School and just a few minutes walking from the golf course of El Soto. All the owners of La Floresta de la Mairena will have free access to the golf course El Soto, 9 holes, par 3, which also has a gym, sauna, paddle and a clubhouse with restaurant. 5 minutes by car, you can also enjoy the famous 36-hole La Cala golf course and the Santa Maria Golf course.The complex has 2 swimming pools, communal gardens and outdoor parking. Two bedrooms and two bathrooms, large living room with direct access to a covered terrace and a private garden. Modern kitchen open to the living room. Awesome views of the forest and the sea.

## **Features:**

Features **Covered Terrace** Lift **Private Terrace Ensuite Bathroom** Marble Flooring **Double Glazing Fitted Wardrobes** Gym **Tennis Court** Utility Room Views Sea Views Mountain Panoramic Country Golf Pool Communal Garden Communal **Private Garden** Utilities Electricity **Drinkable Water** Telephone