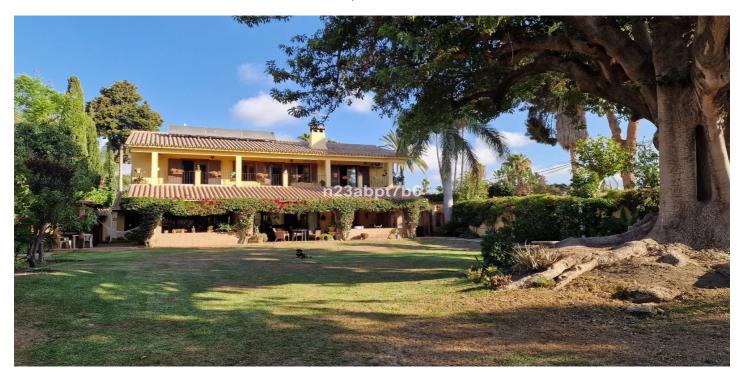

## Costa del Sol, Cortijo Blanco

Superb Andalusian style villa, situated just 200 metres from the beach in Cortijo Blanco, Marbella. The property is situated in a prime location and has been revamped in 2000. It boasts two floors and access to terraces and a spacious garden, offering abundant natural light and privacy. The Ground floor comprises a stately entrance with water fountain, a large living room, dining room, TV room, office, bedroom with bathroom, and a large, fully equipped kitchen with an island in the centre and dailly dining area. A/Ac Hot & Cold with split units, Underfloor Heating in lounge and dining room and fireplace In the outside boasts a covered terrace with a barbecue area, a large flat garden with a Saltwater swimming pool, vegetable garden and a magnificent ancient tree, which provides a unique space for relaxation and shade. The Top floor comprises four bedrooms and two bathrooms. The Master suite has an ensuite bathroom and dressing room. The bedrooms share a large south-facing sunny terrace. Cortijo Blanco is a quiet neighbourhood located on the beach side. that has been improved, including the area of the promenade and the mouth of the river. Amenities are conveniently located nearby, and the CN340 road provides easy access. This villa is a unique property, and its design and character are reflected in its details.