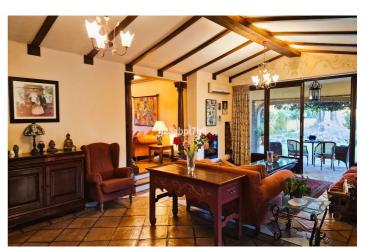

## Costa del Sol, Cortijo Blanco

Superb Andalusian style villa, situated just 200 metres from the beach in Cortijo Blanco, Marbella. The property is situated in a prime location and has been revamped in 2000. It boasts two floors and access to terraces and a spacious garden, offering abundant natural light and privacy. The Ground floor comprises a stately entrance with water fountain, a large living room, dining room, TV room, office, bedroom with bathroom, and a large, fully equipped kitchen with an island in the centre and dailly dining area. A/Ac Hot & Cold with split units, Underfloor Heating in lounge and dining room and fireplace In the outside boasts a covered terrace with a barbecue area, a large flat garden with a Saltwater swimming pool, vegetable garden and a magnificent ancient tree, which provides a unique space for relaxation and shade. The Top floor comprises four bedrooms and two bathrooms. The Master suite has an ensuite bathroom and dressing room. The bedrooms share a large south-facing sunny terrace. Cortijo Blanco is a quiet neighbourhood located on the beach side. that has been improved, including the area of the promenade and the mouth of the river. Amenities are conveniently located nearby, and the CN340 road provides easy access. This villa is a unique property, and its design and character are reflected in its details.