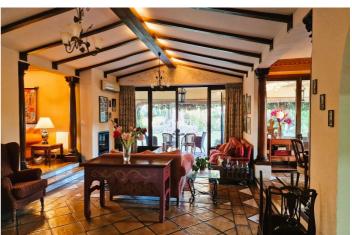

## Costa del Sol, Cortijo Blanco

Superb Andalusian style villa, situated just 200 metres from the beach in Cortijo Blanco, Marbella. The property is situated in a prime location and has been revamped in 2000. It boasts two floors and access to terraces and a spacious garden, offering abundant natural light and privacy. The Ground floor comprises a stately entrance with water fountain, a large living room, dining room, TV room, office, bedroom with bathroom, and a large, fully equipped kitchen with an island in the centre and dailly dining area. A/Ac Hot & Cold with split units, Underfloor Heating in lounge and dining room and fireplace In the outside boasts a covered terrace with a barbecue area, a large flat garden with a Saltwater swimming pool, vegetable garden and a magnificent ancient tree, which provides a unique space for relaxation and shade. The Top floor comprises four bedrooms and two bathrooms. The Master suite has an ensuite bathroom and dressing room. The bedrooms share a large south-facing sunny terrace. Cortijo Blanco is a quiet neighbourhood located on the beach side. that has been improved, including the area of the promenade and the mouth of the river. Amenities are conveniently located nearby, and the CN340 road provides easy access. This villa is a unique property, and its design and character are reflected in its details.