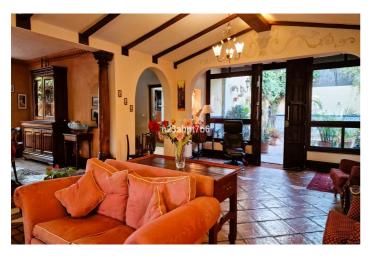

## Costa del Sol, Cortijo Blanco

Superb Andalusian style villa, situated just 200 metres from the beach in Cortijo Blanco, Marbella. The property is situated in a prime location and has been revamped in 2000. It boasts two floors and access to terraces and a spacious garden, offering abundant natural light and privacy. The Ground floor comprises a stately entrance with water fountain, a large living room, dining room, TV room, office, bedroom with bathroom, and a large, fully equipped kitchen with an island in the centre and dailly dining area. A/Ac Hot & Cold with split units, Underfloor Heating in lounge and dining room and fireplace In the outside boasts a covered terrace with a barbecue area, a large flat garden with a Saltwater swimming pool, vegetable garden and a magnificent ancient tree, which provides a unique space for relaxation and shade. The Top floor comprises four bedrooms and two bathrooms. The Master suite has an ensuite bathroom and dressing room. The bedrooms share a large south-facing sunny terrace. Cortijo Blanco is a quiet neighbourhood located on the beach side. that has been improved, including the area of the promenade and the mouth of the river. Amenities are conveniently located nearby, and the CN340 road provides easy access. This villa is a unique property, and its design and character are reflected in its details.