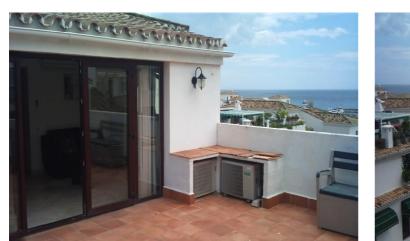

## Costa del Sol, La Duquesa

Excellent value for money - 5 bedrooms, 2 lounges, 2 kitchens - reformed duplex penthouse in the heart of Puerto de la Duquesa. Views of the marina and Duquesa Golf. Apartment - Penthouse, La Duquesa, Costa del Sol. 5 Bedrooms, 3 Bathrooms, Built 150 m<sup>2</sup>, Terrace 50 m<sup>2</sup>. Setting : Beachfront, Beachside, Port, Close To Golf, Close To Port, Close To Shops, Close To Sea, Close To Town, Close To Schools, Marina, Close To Marina. Orientation : South. Condition : Excellent. Climate Control : Air Conditioning, Fireplace. Views : Sea, Golf, Port, Panoramic, Courtyard. Features : Covered Terrace, Lift, Fitted Wardrobes, Near Transport, Private Terrace, Solarium, Satellite TV, ADSL, Ensuite Bathroom, Marble Flooring, Double Glazing. Furniture : Fully Furnished. Kitchen : Fully Fitted. Security : Gated Complex. Parking : Street. Utilities : Electricity, Drinkable Water. Category : Bargain, Beachfront, Holiday Homes, Investment, Luxury, Resale.

## **Features:**

Features **Covered Terrace** Lift Near Transport **Private Terrace** Satellite TV **Ensuite Bathroom** Marble Flooring **Double Glazing Fitted Wardrobes** Solarium WiFi Views Sea Views Panoramic Golf Port Courtyard