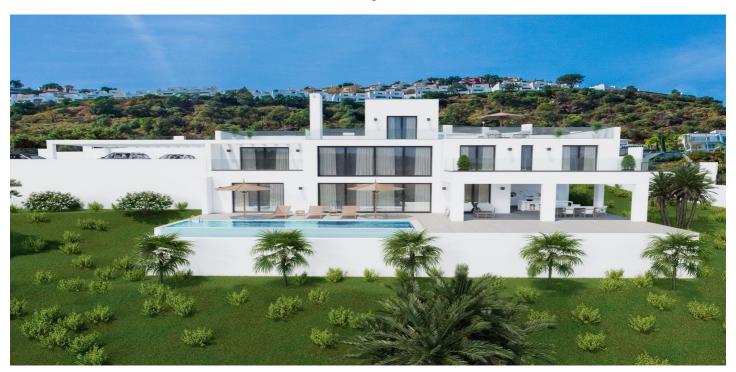

## Detached Villa for sale in La Mairena, Marbella

1.800.000€

Referenz: R4791868 Schlafzimmer: 4 Badezimmer: 5 Grundstücksgröße: 2.266m<sup>2</sup> Garten: 357m<sup>2</sup> Terrasse: 300m<sup>2</sup>

## Costa del Sol, La Mairena

Nestled in the serene and prestigious enclave of La Mairena, this stunning off-plan villa epitomizes luxury and modern living. The villa spans a generous plot, offering expansive living spaces both indoors and outdoors. Featuring 4 spacious bedrooms and 4 elegantly designed bathrooms, the villa boasts an open-concept layout that seamlessly blends contemporary aesthetics with functional design. Each bedroom is a private retreat, complete with en-suite bathrooms, large windows, with breathtaking views of the surrounding landscape. The main living area is a masterpiece of modern architecture, with floor-to-ceiling windows that flood the 357m² space with natural light and offer panoramic vistas. The state-of-the-art kitchen, equipped with top-of-the-line appliances, flows effortlessly into the dining and living areas, creating a perfect environment for entertaining and family gatherings. Outside, the villa is surrounded by beautifully landscaped gardens, a private infinity pool, spacious terraces totaling 40m² and a porch of 70 m², providing the ultimate setting for relaxation and outdoor living. It also includes a private garage. Situated in the tranquil and exclusive area of La Mairena, this villa offers privacy and seclusion while being just a short drive from Marbella's world-class amenities, including fine dining, shopping, and pristine beaches. This is a unique opportunity to own a piece of paradise in one of Costa del Sol's most coveted locations.