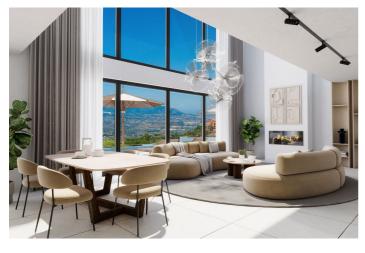

## Costa del Sol, La Mairena

Nestled in the serene and prestigious enclave of La Mairena, this stunning off-plan villa epitomizes luxury and modern living. The villa spans a generous plot, offering expansive living spaces both indoors and outdoors. Featuring 4 spacious bedrooms and 4 elegantly designed bathrooms, the villa boasts an open-concept layout that seamlessly blends contemporary aesthetics with functional design. Each bedroom is a private retreat, complete with en-suite bathrooms, large windows, with breathtaking views of the surrounding landscape. The main living area is a masterpiece of modern architecture, with floor-to-ceiling windows that flood the 357m² space with natural light and offer panoramic vistas. The state-of-the-art kitchen, equipped with top-of-the-line appliances, flows effortlessly into the dining and living areas, creating a perfect environment for entertaining and family gatherings. Outside, the villa is surrounded by beautifully landscaped gardens, a private infinity pool, spacious terraces totaling 40m² and a porch of 70 m², providing the ultimate setting for relaxation and outdoor living. It also includes a private garage. Situated in the tranquil and exclusive area of La Mairena, this villa offers privacy and seclusion while being just a short drive from Marbella's world-class amenities, including fine dining, shopping, and pristine beaches. This is a unique opportunity to own a piece of paradise in one of Costa del Sol's most coveted locations.