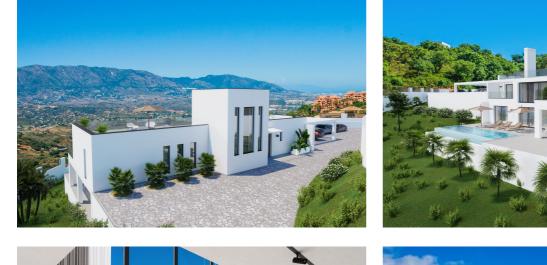

## Costa del Sol, La Mairena

Nestled in the serene and prestigious enclave of La Mairena, this stunning off-plan villa epitomizes luxury and modern living. The villa spans a generous plot, offering expansive living spaces both indoors and outdoors. Featuring 4 spacious bedrooms and 4 elegantly designed bathrooms, the villa boasts an open-concept layout that seamlessly blends contemporary aesthetics with functional design. Each bedroom is a private retreat, complete with en-suite bathrooms, large windows, with breathtaking views of the surrounding landscape. The main living area is a masterpiece of modern architecture, with floor-to-ceiling windows that flood the 357m<sup>2</sup> space with natural light and offer panoramic vistas. The state-of-the-art kitchen, equipped with top-of-the-line appliances, flows effortlessly into the dining and living areas, creating a perfect environment for entertaining and family gatherings. Outside, the villa is surrounded by beautifully landscaped gardens, a private infinity pool, spacious terraces totaling 40m<sup>2</sup> and a porch of 70 m<sup>2</sup>, providing the ultimate setting for relaxation and outdoor living. It also includes a private garage. Situated in the tranquil and exclusive area of La Mairena, this villa offers privacy and seclusion while being just a short drive from Marbella's world-class amenities, including fine dining, shopping, and pristine beaches. This is a unique opportunity to own a piece of paradise in one of Costa del Sol's most coveted locations.

## Features:

**Features** Private Terrace Solarium

**Pool** Private Pool Views Sea Views Mountain Forest

**Parking** Private Setting Close To Golf Close To Shops Close To Town Close To Schools Close To Forest Category Off Plan