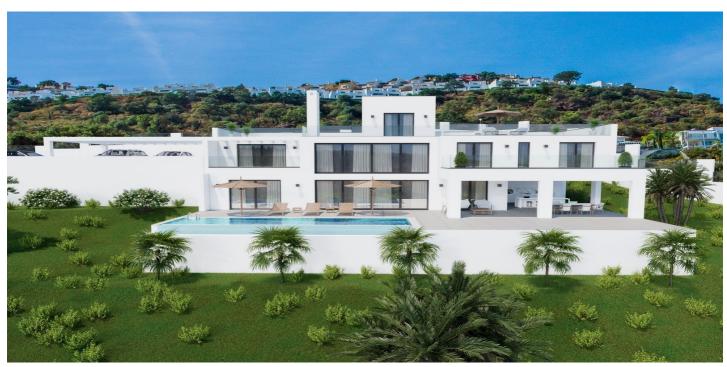

## Detached Villa for sale in La Mairena, Marbella

Reference: R4791868 Bedrooms: 4 Bathrooms: 5 Plot Size: 2,266m<sup>2</sup> Build Size: 357m<sup>2</sup> Terrace: 300m<sup>2</sup>

## Costa del Sol, La Mairena

Nestled in the serene and prestigious enclave of La Mairena, this stunning off-plan villa epitomizes luxury and modern living. The villa spans a generous plot, offering expansive living spaces both indoors and outdoors. Featuring 4 spacious bedrooms and 4 elegantly designed bathrooms, the villa boasts an open-concept layout that seamlessly blends contemporary aesthetics with functional design. Each bedroom is a private retreat, complete with en-suite bathrooms, large windows, with breathtaking views of the surrounding landscape. The main living area is a masterpiece of modern architecture, with floor-to-ceiling windows that flood the 357m<sup>2</sup> space with natural light and offer panoramic vistas. The state-of-the-art kitchen, equipped with top-of-the-line appliances, flows effortlessly into the dining and living areas, creating a perfect environment for entertaining and family gatherings. Outside, the villa is surrounded by beautifully landscaped gardens, a private infinity pool, spacious terraces totaling 40m<sup>2</sup> and a porch of 70 m<sup>2</sup>, providing the ultimate setting for relaxation and outdoor living. It also includes a private garage. Situated in the tranquil and exclusive area of La Mairena, this villa offers privacy and seclusion while being just a short drive from Marbella's world-class amenities, including fine dining, shopping, and pristine beaches. This is a unique opportunity to own a piece of paradise in one of Costa del Sol's most coveted locations.