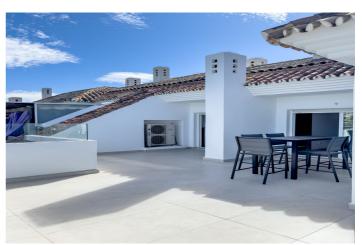

## Costa del Sol, Puerto Banús

Spectacular Renovated Penthouse in Puerto Banús. Due to its location in Medina Garden, this penthouse is an excellent investment for use as a vacation rental or as a second home. This penthouse has been exquisitely renovated with numerous details. It consists of a spacious living room with an open kitchen to maximize space and create a sense of openness. There is a hallway leading to the two bedrooms, one of which is the master bedroom with an en-suite bathroom and a dressing area. There is also a second full bathroom. Both bedrooms and the living room have access to a large 60-square-meter terrace, offering a great view of La Concha, the main mountain in Marbella. The terrace features several distinct areas to fully enjoy the magnificent weather of the coast. Notably, there is a square-shaped area, perfect for placing sofas to create the ideal chill-out zone. The complex offers 24-hour security, a swimming pool, a paddle tennis court, and well-maintained gardens. Additionally, the property includes an underground parking space and a storage room. The unbeatable location allows you to walk to the beach in 2 minutes or reach the center of Puerto Banús in 5 minutes, all on foot.