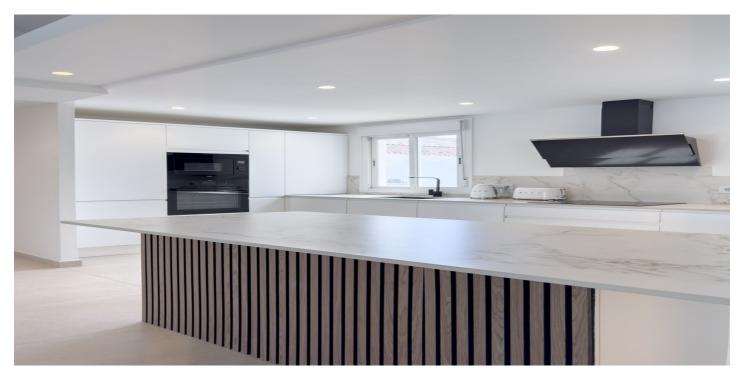

## Costa del Sol, Puerto Banús

Spectacular Renovated Penthouse in Puerto Banús. Due to its location in Medina Garden, this penthouse is an excellent investment for use as a vacation rental or as a second home. This penthouse has been exquisitely renovated with numerous details. It consists of a spacious living room with an open kitchen to maximize space and create a sense of openness. There is a hallway leading to the two bedrooms, one of which is the master bedroom with an en-suite bathroom and a dressing area. There is also a second full bathroom. Both bedrooms and the living room have access to a large 60-square-meter terrace, offering a great view of La Concha, the main mountain in Marbella. The terrace features several distinct areas to fully enjoy the magnificent weather of the coast. Notably, there is a square-shaped area, perfect for placing sofas to create the ideal chill-out zone. The complex offers 24-hour security, a swimming pool, a paddle tennis court, and well-maintained gardens. Additionally, the property includes an underground parking space and a storage room. The unbeatable location allows you to walk to the beach in 2 minutes or reach the center of Puerto Banús in 5 minutes, all on foot.