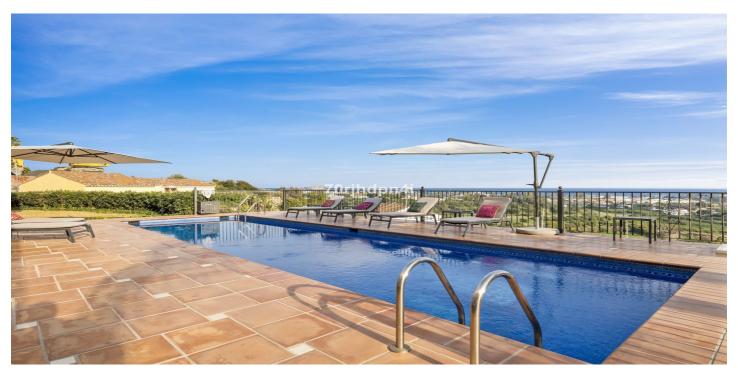

## Costa del Sol, Benahavís

This extraordinary townhouse in the small and exclusive Los Almendros urbanization offers an exceptional lifestyle. It has a very open and beautiful view of the Mediterranean Sea.

The living room opens onto the beautiful terrace which provides direct access to the swimming pool. There is also a large bedroom with ensuite bathroom.

On the first floor there are two very spacious bedrooms with an ensuite bathroom. Each room has its own terrace which also has a beautiful sea view.

The solarium has incredible views of the surrounding nature and the sea. An ideal place to enjoy the evening sun.

Underground there is also a spacious parking space and a locked storage room. The elevator brings you directly to the entrance of the house.