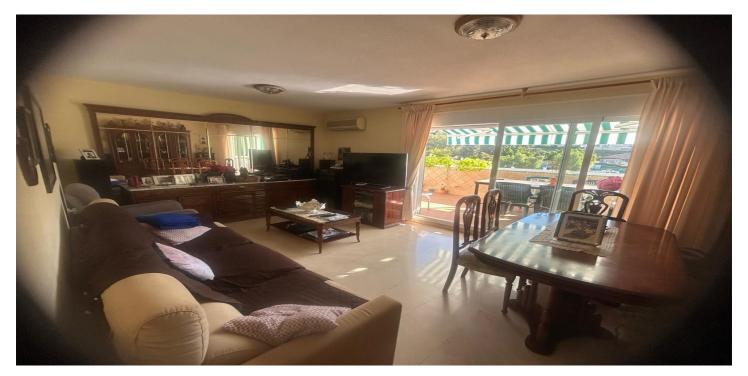

## Costa del Sol, Nueva Andalucía

Discover your new home in the heart of Nueva Andalucía! This magnificent penthouse offers spectacular views of the sea from its large 18 square meter terrace, perfect for enjoying unforgettable sunsets. With 90 m² built and 86 m² useful, this home has three bedrooms, a bathroom and the possibility of adding another. Natural light floods every corner thanks to its south-east orientation, and its privileged location places you close to all essential services such as supermarkets, pharmacies and schools. Gated community with swimming pool and paddle tennis courts. The apartment is located on the fourth floor of a building with an elevator, and is designed to be accessible for people with reduced mobility. In addition, it is sold fully furnished, ready to move into. It includes a garage space and a storage room, which adds convenience to your daily life. Enjoy sunny days in the community pool or stroll through the garden. With a C energy rating, this penthouse is an efficient and sustainable option. Don't miss the opportunity to live in a place where the sea is your closest neighbor! Penthouse, Nueva Andalucía, Costa del Sol. 3 Bedrooms, 1 Bathroom, Built 70 m², Terrace 15 m². Setting: Commercial Area, Close To Shops, Close To Sea, Close To Schools, Urbanisation. Orientation: South West. Condition: Excellent. Pool: Communal. Views: Sea, Mountain, Panoramic, Urban. Features: Covered Terrace, Lift, Fitted Wardrobes, Near Transport, Private Terrace, Tennis Court, Storage Room, Access for people with reduced mobility. Furniture: Fully Furnished. Kitchen: Fully Fitted. Parking: Underground, Garage. Utilities: Electricity, Drinkable Water. Category: Holiday Homes, Investment.