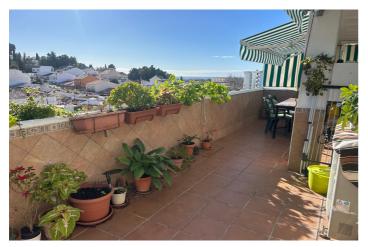

## Costa del Sol, Nueva Andalucía

Discover your new home in the heart of Nueva Andalucía! This magnificent penthouse offers spectacular views of the sea from its large 18 square meter terrace, perfect for enjoying unforgettable sunsets. With 90 m² built and 86 m² useful, this home has three bedrooms, a bathroom and the possibility of adding another. Natural light floods every corner thanks to its south-east orientation, and its privileged location places you close to all essential services such as supermarkets, pharmacies and schools. Gated community with swimming pool and paddle tennis courts. The apartment is located on the fourth floor of a building with an elevator, and is designed to be accessible for people with reduced mobility. In addition, it is sold fully furnished, ready to move into. It includes a garage space and a storage room, which adds convenience to your daily life. Enjoy sunny days in the community pool or stroll through the garden. With a C energy rating, this penthouse is an efficient and sustainable option. Don't miss the opportunity to live in a place where the sea is your closest neighbor! Penthouse, Nueva Andalucía, Costa del Sol. 3 Bedrooms, 1 Bathroom, Built 70 m², Terrace 15 m². Setting: Commercial Area, Close To Shops, Close To Sea, Close To Schools, Urbanisation. Orientation: South West. Condition: Excellent. Pool: Communal. Views: Sea, Mountain, Panoramic, Urban. Features: Covered Terrace, Lift, Fitted Wardrobes, Near Transport, Private Terrace, Tennis Court, Storage Room, Access for people with reduced mobility. Furniture: Fully Furnished. Kitchen: Fully Fitted. Parking: Underground, Garage. Utilities: Electricity, Drinkable Water. Category: Holiday Homes, Investment.