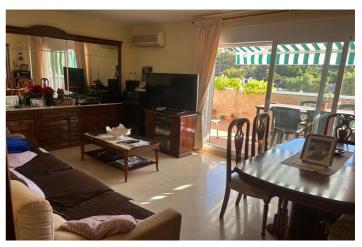

## Costa del Sol, Nueva Andalucía

Discover your new home in the heart of Nueva Andalucía! This magnificent penthouse offers spectacular views of the sea from its large 18 square meter terrace, perfect for enjoying unforgettable sunsets. With 90 m² built and 86 m² useful, this home has three bedrooms, a bathroom and the possibility of adding another. Natural light floods every corner thanks to its south-east orientation, and its privileged location places you close to all essential services such as supermarkets, pharmacies and schools. Gated community with swimming pool and paddle tennis courts. The apartment is located on the fourth floor of a building with an elevator, and is designed to be accessible for people with reduced mobility. In addition, it is sold fully furnished, ready to move into. It includes a garage space and a storage room, which adds convenience to your daily life. Enjoy sunny days in the community pool or stroll through the garden. With a C energy rating, this penthouse is an efficient and sustainable option. Don't miss the opportunity to live in a place where the sea is your closest neighbor! Penthouse, Nueva Andalucía, Costa del Sol. 3 Bedrooms, 1 Bathroom, Built 70 m², Terrace 15 m². Setting: Commercial Area, Close To Shops, Close To Sea, Close To Schools, Urbanisation. Orientation: South West. Condition: Excellent. Pool: Communal. Views: Sea, Mountain, Panoramic, Urban. Features: Covered Terrace, Lift, Fitted Wardrobes, Near Transport, Private Terrace, Tennis Court, Storage Room, Access for people with reduced mobility. Furniture: Fully Furnished. Kitchen: Fully Fitted. Parking: Underground, Garage. Utilities: Electricity, Drinkable Water. Category: Holiday Homes, Investment.