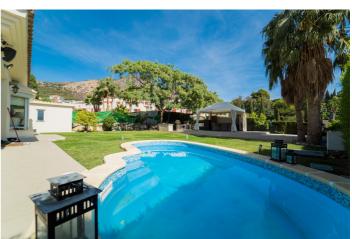

## Costa del Sol, Benalmádena

Luxury villa recently refurbished with top quality materials located in Reserva del Higuerón. Consists of one floor level with hall entrance, spacious living – dining room with fireplace and large bay windows, leading out to the terrace, high ceilings and ceramic floorings, new open plan modern kitchen fully furnished and equipped with Bosch electrical appliances, large laundry room with washing machine and spacious cupboards, centralized air conditioning hot and cold. There are 3 bedrooms, all with wooden floorings and built-in wardrobes, second bathroom with walk-in shower, master bedroom includes ensuite bathroom with walk-in shower and double sinks. There is a small room in the attic that can be used as a fourth bedroom or storage area. The plot size of the property is 653m2, fully gated, parking space for one car, well maintained garden area, swimming pool, covered terrace with exterior fire place, storage room, spacious patio area with pergola, BBQ area with sink, oven, microwave and barbecue.