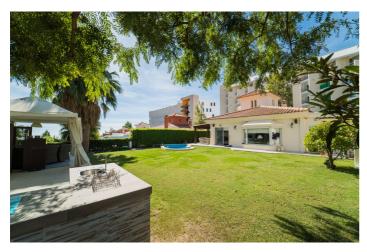

## Costa del Sol, Benalmádena

Luxury villa recently refurbished with top quality materials located in Reserva del Higuerón. Consists of one floor level with hall entrance, spacious living – dining room with fireplace and large bay windows, leading out to the terrace, high ceilings and ceramic floorings, new open plan modern kitchen fully furnished and equipped with Bosch electrical appliances, large laundry room with washing machine and spacious cupboards, centralized air conditioning hot and cold. There are 3 bedrooms, all with wooden floorings and built-in wardrobes, second bathroom with walk-in shower, master bedroom includes ensuite bathroom with walk-in shower and double sinks. There is a small room in the attic that can be used as a fourth bedroom or storage area. The plot size of the property is 653m2, fully gated, parking space for one car, well maintained garden area, swimming pool, covered terrace with exterior fire place, storage room, spacious patio area with pergola, BBQ area with sink, oven, microwave and barbecue.