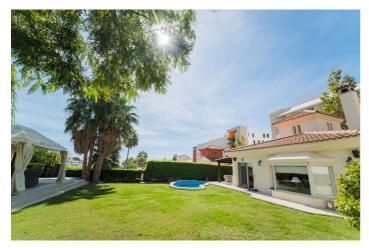

## Costa del Sol, Benalmádena

Luxury villa recently refurbished with top quality materials located in Reserva del Higuerón. Consists of one floor level with hall entrance, spacious living – dining room with fireplace and large bay windows, leading out to the terrace, high ceilings and ceramic floorings, new open plan modern kitchen fully furnished and equipped with Bosch electrical appliances, large laundry room with washing machine and spacious cupboards, centralized air conditioning hot and cold. There are 3 bedrooms, all with wooden floorings and built-in wardrobes, second bathroom with walk-in shower, master bedroom includes ensuite bathroom with walk-in shower and double sinks. There is a small room in the attic that can be used as a fourth bedroom or storage area. The plot size of the property is 653m2, fully gated, parking space for one car, well maintained garden area, swimming pool, covered terrace with exterior fire place, storage room, spacious patio area with pergola, BBQ area with sink, oven, microwave and barbecue.