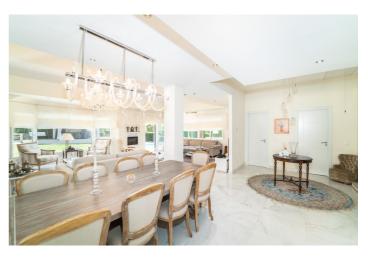

## Costa del Sol, Benalmádena

Luxury villa recently refurbished with top quality materials located in Reserva del Higuerón. Consists of one floor level with hall entrance, spacious living – dining room with fireplace and large bay windows, leading out to the terrace, high ceilings and ceramic floorings, new open plan modern kitchen fully furnished and equipped with Bosch electrical appliances, large laundry room with washing machine and spacious cupboards, centralized air conditioning hot and cold. There are 3 bedrooms, all with wooden floorings and built-in wardrobes, second bathroom with walk-in shower, master bedroom includes ensuite bathroom with walk-in shower and double sinks. There is a small room in the attic that can be used as a fourth bedroom or storage area. The plot size of the property is 653m2, fully gated, parking space for one car, well maintained garden area, swimming pool, covered terrace with exterior fire place, storage room, spacious patio area with pergola, BBQ area with sink, oven, microwave and barbecue.