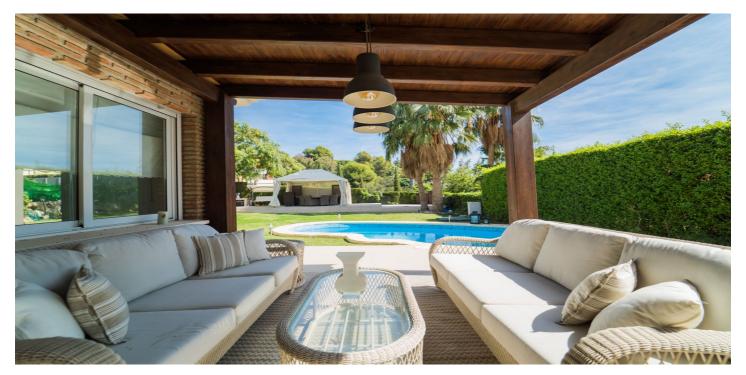

## Costa del Sol, Benalmádena

Luxury villa recently refurbished with top quality materials located in Reserva del Higuerón. Consists of one floor level with hall entrance, spacious living – dining room with fireplace and large bay windows, leading out to the terrace, high ceilings and ceramic floorings, new open plan modern kitchen fully furnished and equipped with Bosch electrical appliances, large laundry room with washing machine and spacious cupboards, centralized air conditioning hot and cold. There are 3 bedrooms, all with wooden floorings and built-in wardrobes, second bathroom with walk-in shower, master bedroom includes ensuite bathroom with walk-in shower and double sinks. There is a small room in the attic that can be used as a fourth bedroom or storage area. The plot size of the property is 653m2, fully gated, parking space for one car, well maintained garden area, swimming pool, covered terrace with exterior fire place, storage room, spacious patio area with pergola, BBQ area with sink, oven, microwave and barbecue.