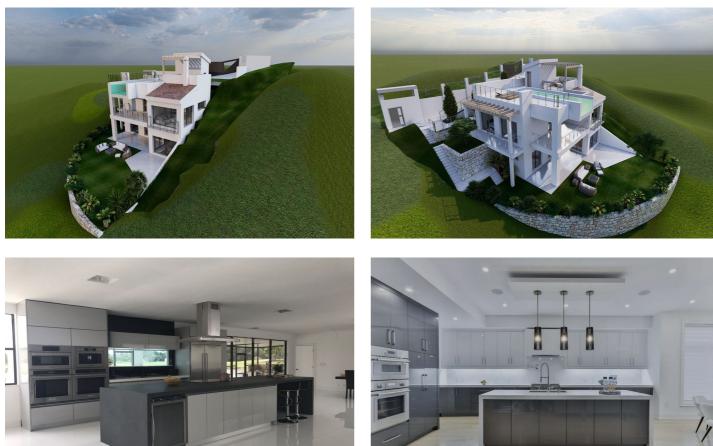

# Costa del Sol, La Cala Golf

Project and licenses approved so construction can start as soon as the client wants. Off-plan luxury villa, 1st line golf in La Cala Golf consisting of 2 floors and a huge solarium with terrace and pool. This property will have 5 bedrooms, a studio/bedroom, 3 bathrooms, guest toilet, a fully fitted kitchen with all appliances, and terraces. - An airtight building envelope - Thermal bridge-free design and construction - Ventilation with highly efficient heat or energy recovery - Aerothermia & airconditioning - Exceptionally high levels of insulation - Well-insulated window frames and glazings - Island and kitchen fully fitted with household goods - High-quality tiles from GRESPANIA 1200X1200 - 800X800 - 600X600 - Heated pool fitted with the same tiles as the terrace or with gresite and colour at choice - Fully fitted bathrooms from ROCA or similar - Bathroom walls covered with COVERLAM wall plates - Windows with Planistar glass S4 5+5/16/4+4 We are a construction company, Key-in-Hand, that can design and construct any possibility you can think of. If you do not see a design of us that you like we design a totally new villa for you according to your ideas and input. Although we prefer to construct ecological building, we can construct from traditional construction to ecological constructions it all depends on you.