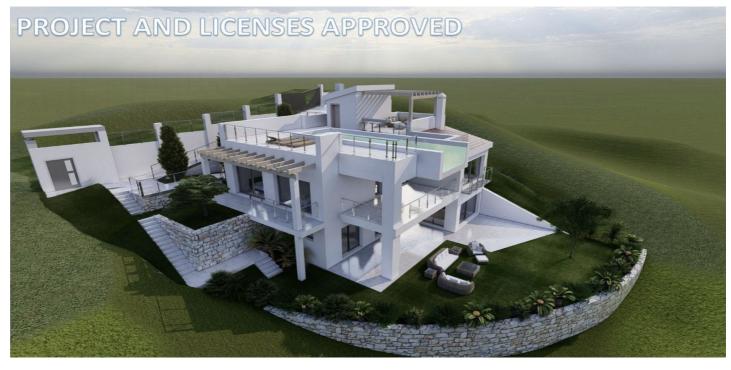

# Costa del Sol, La Cala Golf

Project and licenses approved so construction can start as soon as the client wants. Off-plan luxury villa, 1st line golf in La Cala Golf consisting of 2 floors and a huge solarium with terrace and pool. This property will have 5 bedrooms, a studio/bedroom, 3 bathrooms, guest toilet, a fully fitted kitchen with all appliances, and terraces. - An airtight building envelope - Thermal bridge-free design and construction - Ventilation with highly efficient heat or energy recovery - Aerothermia & airconditioning - Exceptionally high levels of insulation - Well-insulated window frames and glazings - Island and kitchen fully fitted with household goods - High-quality tiles from GRESPANIA 1200X1200 - 800X800 - 600X600 - Heated pool fitted with the same tiles as the terrace or with gresite and colour at choice - Fully fitted bathrooms from ROCA or similar - Bathroom walls covered with COVERLAM wall plates - Windows with Planistar glass S4 5+5/16/4+4 We are a construction company, Key-in-Hand, that can design and construct any possibility you can think of. If you do not see a design of us that you like we design a totally new villa for you according to your ideas and input. Although we prefer to construct ecological building, we can construct from traditional construction to ecological constructions it all depends on you.