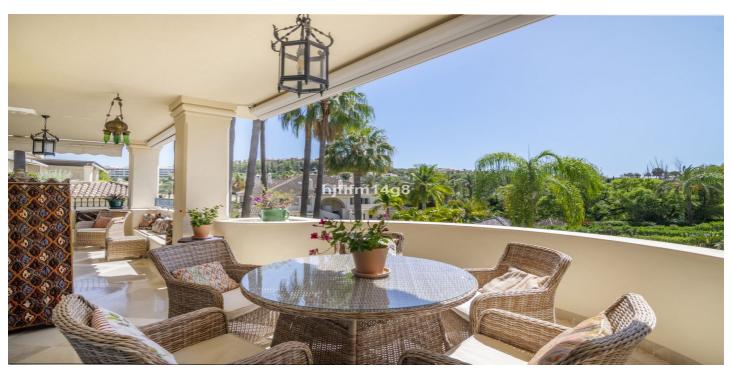

This unit is situated in a west facing orientation and away from the road, very nice and quiet, but stunning views over the garden and pool area. There is a view to La Concha mountain from the rear balcony. It is a two-bedroom unit, built over one floor with spacious terrace with access from both living room and master bedroom. Fully fitted nice and bright kitchen with utility room. Two good size bedrooms with bathrooms en-suite with under-floor heating, spacious walk-in showers and a Jacuzzi in the main suite.