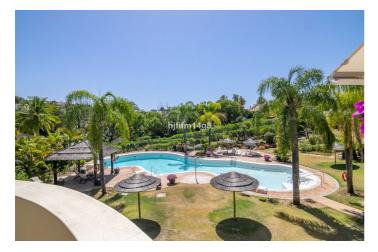

# Costa del Sol, Nueva Andalucía

Las Alamandas is a hidden gem! It is situated in the Nueva Andalucía Golf Valley between Los Naranjos Golf and Las Brisas Golf. It is an extremely sought after and in demand urbanisation. This classic complex has manicured sub-tropical gardens and has three swimming pools. In addition, there is a gym and sauna. We would say that the security here is one of the best features. Offering 24-hour security including video surveillance and infra-red alarms. The development consists of 19 blocks of apartments. There are 5 apartments in each block: 2 on the ground floor, 2 on the first floor and a duplex penthouse on the top floor.

**Pool** Gemeinschaft

Sicherheit Gated Complex 24 -Stunden -Sicherheit Eingabetelefon