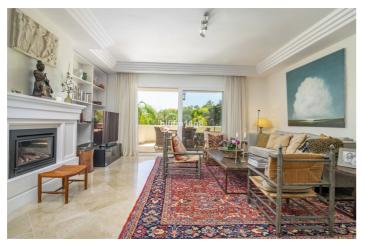

This unit is situated in a west facing orientation and away from the road, very nice and quiet, but stunning views over the garden and pool area. There is a view to La Concha mountain from the rear balcony. It is a two-bedroom unit, built over one floor with spacious terrace with access from both living room and master bedroom. Fully fitted nice and bright kitchen with utility room. Two good size bedrooms with bathrooms en-suite with under-floor heating, spacious walk-in showers and a Jacuzzi in the main suite.