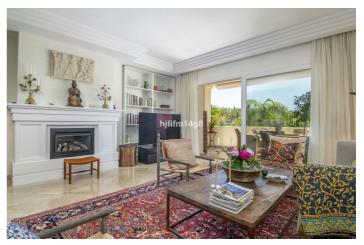

# Costa del Sol, Nueva Andalucía

Las Alamandas is a hidden gem! It is situated in the Nueva Andalucía Golf Valley between Los Naranjos Golf and Las Brisas Golf. It is an extremely sought after and in demand urbanisation. This classic complex has manicured sub-tropical gardens and has three swimming pools. In addition, there is a gym and sauna. We would say that the security here is one of the best features. Offering 24-hour security including video surveillance and infra-red alarms. The development consists of 19 blocks of apartments. There are 5 apartments in each block: 2 on the ground floor, 2 on the first floor and a duplex penthouse on the top floor.

This unit is situated in a west facing orientation and away from the road, very nice and quiet, but stunning views over the garden and pool area. There is a view to La Concha mountain from the rear balcony. It is a two-bedroom unit, built over one floor with spacious terrace with access from both living room and master bedroom. Fully fitted nice and bright kitchen with utility room. Two good size bedrooms with bathrooms en-suite with under-floor heating, spacious walk-in showers and a Jacuzzi in the main suite.