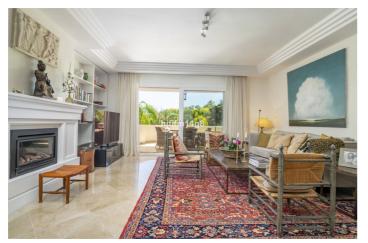

This unit is situated in a west facing orientation and away from the road, very nice and quiet, but stunning views over the garden and pool area. There is a view to La Concha mountain from the rear balcony. It is a two-bedroom unit, built over one floor with spacious terrace with access from both living room and master bedroom. Fully fitted nice and bright kitchen with utility room. Two good size bedrooms with bathrooms en-suite with under-floor heating, spacious walk-in showers and a Jacuzzi in the main suite.