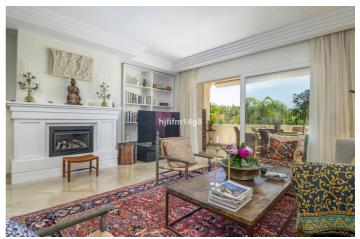

## Costa del Sol, Nueva Andalucía

Las Alamandas is a hidden gem! It is situated in the Nueva Andalucía Golf Valley between Los Naranjos Golf and Las Brisas Golf. It is an extremely sought after and in demand urbanisation. This classic complex has manicured sub-tropical gardens and has three swimming pools. In addition, there is a gym and sauna. We would say that the security here is one of the best features. Offering 24-hour security including video surveillance and infra-red alarms. The development consists of 19 blocks of apartments. There are 5 apartments in each block: 2 on the ground floor, 2 on the first floor and a duplex penthouse on the top floor.

This unit is situated in a west facing orientation and away from the road, very nice and quiet, but stunning views over the garden and pool area. There is a view to La Concha mountain from the rear balcony. It is a two-bedroom unit, built over one floor with spacious terrace with access from both living room and master bedroom. Fully fitted nice and bright kitchen with utility room. Two good size bedrooms with bathrooms en-suite with under-floor heating, spacious walk-in showers and a Jacuzzi in the main suite.