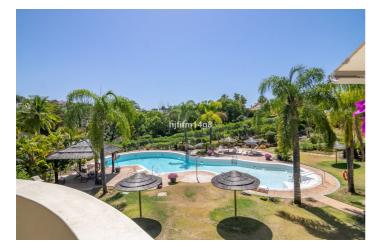

## Costa del Sol, Nueva Andalucía

Las Alamandas is a hidden gem! It is situated in the Nueva Andalucía Golf Valley between Los Naranjos Golf and Las Brisas Golf. It is an extremely sought after and in demand urbanisation. This classic complex has manicured sub-tropical gardens and has three swimming pools. In addition, there is a gym and sauna. We would say that the security here is one of the best features. Offering 24-hour security including video surveillance and infra-red alarms. The development consists of 19 blocks of apartments. There are 5 apartments in each block: 2 on the ground floor, 2 on the first floor and a duplex penthouse on the top floor.

Tuin gemeenschappelijke tuin Klimaatbeheersing Vloerverwarming Badkamers

Zwembad Gemeenschappelijk zwembad

**Beveiliging** Omheind complex 24 -uurs beveiliging Deurbel met intercom