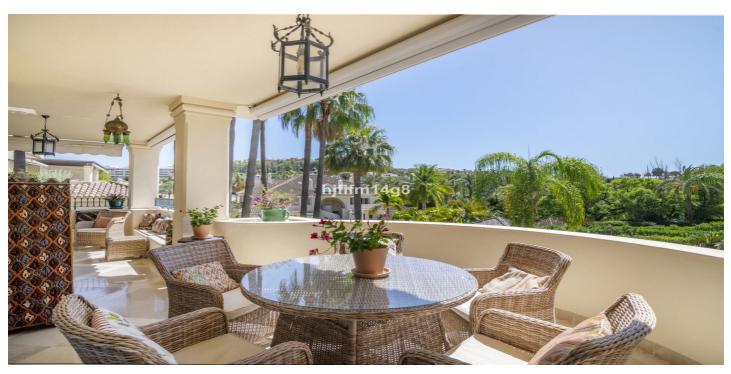

## Costa del Sol, Nueva Andalucía

Las Alamandas is a hidden gem! It is situated in the Nueva Andalucía Golf Valley between Los Naranjos Golf and Las Brisas Golf. It is an extremely sought after and in demand urbanisation. This classic complex has manicured sub-tropical gardens and has three swimming pools. In addition, there is a gym and sauna. We would say that the security here is one of the best features. Offering 24-hour security including video surveillance and infra-red alarms. The development consists of 19 blocks of apartments. There are 5 apartments in each block: 2 on the ground floor, 2 on the first floor and a duplex penthouse on the top floor.

This unit is situated in a west facing orientation and away from the road, very nice and quiet, but stunning views over the garden and pool area. There is a view to La Concha mountain from the rear balcony. It is a two-bedroom unit, built over one floor with spacious terrace with access from both living room and master bedroom. Fully fitted nice and bright kitchen with utility room. Two good size bedrooms with bathrooms en-suite with under-floor heating, spacious walk-in showers and a Jacuzzi in the main suite.