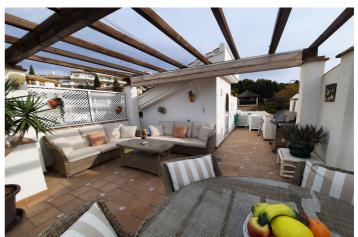

## Costa del Sol, Mijas Golf

One of the few 3 bedroom duplex penthouses in the exclusive urbanisation of Puebla Aida in Mijas Golf , with its own Andalusian style, Impeccably maintained. With 4 communal swimming pools, and charming corners and squares throughout the urbanisation. Located in a quiet area of the urbanisation with west views to the mountains,the living area offers sun from afternoon to sunset. Adding great value to the property is an additional cosy solarium terrace where you can enjoy outdoor living and sun from morning till sunset. It has a barbecue area, relaxation area and storage room and a pergola with a movable awning for cover during the heat of the day.. The main floor consists of a spacious living area, separate kitchen, storage and a guest toilet. The lounge living leads into a wide terrace, which can be covered by an awning to give protection from the sun On the top floor we find the master bedroom with en-suite bathroom and two aditional bedrooms and a shower room. The property has air conditioning with heat pump in the living room and master bedroom, fitted wardrobes and a small storage space. Built with high quality materials, marble, double glazing. The property has a very spacious garage with storage area in it located just below the property with direct external access which can be bought for 20.000  $\in$ , making it an excellent investment. The property is in pristine condition and it is sold furnished. 106.89 sq mtrs interior + 12.3 sq mtrs uncovered terrace +31.26 sq mtrs solarium + 6.32 storage solarium + 13.23 sq mtrs optional garage