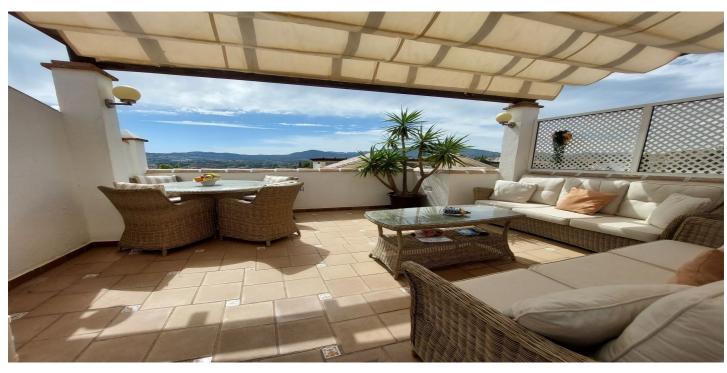

## Costa del Sol, Mijas Golf

One of the few 3 bedroom duplex penthouses in the exclusive urbanisation of Puebla Aida in Mijas Golf , with its own Andalusian style, Impeccably maintained. With 4 communal swimming pools, and charming corners and squares throughout the urbanisation. Located in a quiet area of the urbanisation with west views to the mountains,the living area offers sun from afternoon to sunset. Adding great value to the property is an additional cosy solarium terrace where you can enjoy outdoor living and sun from morning till sunset. It has a barbecue area, relaxation area and storage room and a pergola with a movable awning for cover during the heat of the day.. The main floor consists of a spacious living area, separate kitchen, storage and a guest toilet. The lounge living leads into a wide terrace, which can be covered by an awning to give protection from the sun On the top floor we find the master bedroom with en-suite bathroom and two aditional bedrooms and a shower room. The property has air conditioning with heat pump in the living room and master bedroom, fitted wardrobes and a small storage space. Built with high quality materials, marble, double glazing. The property has a very spacious garage with storage area in it located just below the property with direct external access which can be bought for 20.000  $\in$ , making it an excellent investment. The property is in pristine condition and it is sold furnished. 106.89 sq mtrs interior + 12.3 sq mtrs uncovered terrace +31.26 sq mtrs solarium + 6.32 storage solarium + 13.23 sq mtrs optional garage