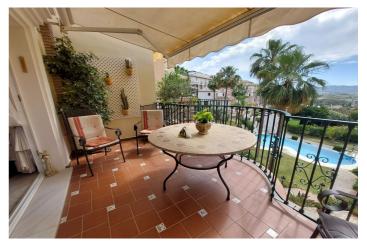

## Costa del Sol, Mijas Golf

One of the few 3 bedroom duplex penthouses in the exclusive urbanisation of Puebla Aida in Mijas Golf , with its own Andalusian style, Impeccably maintained. With 4 communal swimming pools, and charming corners and squares throughout the urbanisation. Located in a quiet area of the urbanisation with west views to the mountains,the living area offers sun from afternoon to sunset. Adding great value to the property is an additional cosy solarium terrace where you can enjoy outdoor living and sun from morning till sunset. It has a barbecue area, relaxation area and storage room and a pergola with a movable awning for cover during the heat of the day.. The main floor consists of a spacious living area, separate kitchen, storage and a guest toilet. The lounge living leads into a wide terrace, which can be covered by an awning to give protection from the sun On the top floor we find the master bedroom with en-suite bathroom and two aditional bedrooms and a shower room. The property has air conditioning with heat pump in the living room and master bedroom, fitted wardrobes and a small storage space. Built with high quality materials, marble, double glazing. The property has a very spacious garage with storage area in it located just below the property with direct external access which can be bought for 20.000  $\in$ , making it an excellent investment. The property is in pristine condition and it is sold furnished. 106.89 sq mtrs interior + 12.3 sq mtrs uncovered terrace +31.26 sq mtrs solarium + 6.32 storage solarium + 13.23 sq mtrs optional garage