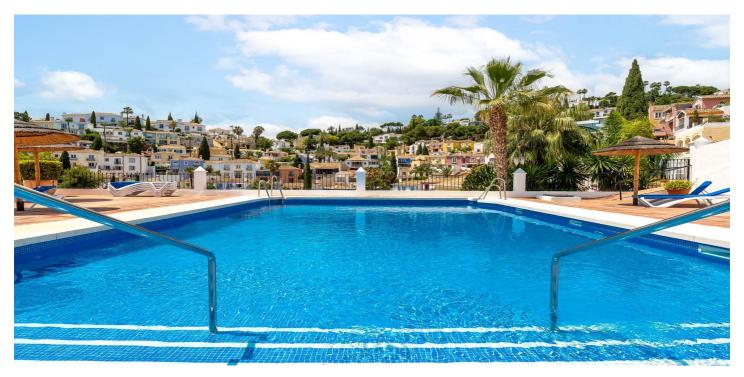

## Costa del Sol, La Heredia

This newly renovated 3-bedroom house seamlessly blends modern luxury with the charm of traditional Andalusian architecture. As you enter through the wrought-iron gate, a private courtyard welcomes you, adorned with vibrant bougainvillea and leading to the stylish entrance. Step inside to discover a thoughtfully designed living space, where natural light floods in through large windows, creating an airy and inviting atmosphere. There is a newly installed kitchen with high end appliances. (photos of new kitchen and living room to follow) The three bedrooms offer a serene retreat, each uniquely designed with ample closet space and the master boasting an en-suite. Wake up to breathtaking views of the surrounding hills and enjoy the gentle breeze from your private balcony. Step outside onto the terrace, where panoramic vistas of La Heredia and the Benahavís countryside unfold before you. This outdoor haven is perfect for al fresco dining, entertaining friends, or simply relaxing with a book while savoring the Mediterranean climate. La Heredia, known for its charming cobblestone streets and colorful architecture, provides a unique living experience with its village-like atmosphere. Explore the vibrant community square, filled with local shops, cafes, and cultural events. This property boasts the perfect fusion of tranquility and accessibility, offering a rare opportunity to own a meticulously renovated home in one of Benahavís's most sought-after neighborhoods. Don't miss the chance to make this exceptional residence in La Heredia your own and start living the Andalusian dream today!

## Eigenschaften:

MerkmaleOrientierungAnsichtenPrivate TerrasseSüdwestenBergDoppelverglasungLandEinstellungsschränkeHofEinstellungZustandPool

In der Nähe von Golf Exzellent Gemeinschaft

In der Nähe von Geschäften Kürzlich renoviert Erhitzt