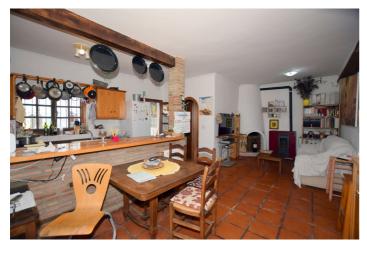

## Costa del Sol, San Pedro de Alcántara

Unique Investment Opportunity – Possible 4-Story Project Located in the heart of San Pedro de Alcántara, this semidetached house offers enormous development potential, with the possibility of expanding up to four floors. With 3 bedrooms, 2 bathrooms and a constructed area of 108 m², the property also has a large terrace of 40 m² and a private garden of 150 m², providing an ideal space to enjoy the Mediterranean climate. Its privileged location in a consolidated urban area, close to shops, services and a few minutes from the sea, makes it a perfect option for both residence and investment. The south-southwest orientation guarantees an excellent entry of natural light throughout the day, creating a warm and welcoming atmosphere. Although the property requires renovation, it presents a great opportunity to design a custom home or develop an attractive real estate project. The house has air conditioning and a fireplace, ensuring comfort in any season of the year. Among its notable features is a private terrace, ideal for relaxing or enjoying outdoor meetings. The fully equipped kitchen makes everyday life easier, while the private garden offers a perfect green space to enjoy nature at home. Parking is located on the street, providing convenience and easy access. In short, this property represents an excellent investment with multiple possibilities for expansion and customization in one of the most sought-after areas of the Costa del Sol. Don't miss this unique opportunity!