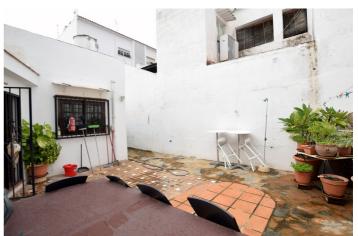

## Costa del Sol, San Pedro de Alcántara

Unique Investment Opportunity – Possible 4-Story Project Located in the heart of San Pedro de Alcántara, this semidetached house offers enormous development potential, with the possibility of expanding up to four floors. With 3 bedrooms, 2 bathrooms and a constructed area of 108 m², the property also has a large terrace of 40 m² and a private garden of 150 m², providing an ideal space to enjoy the Mediterranean climate. Its privileged location in a consolidated urban area, close to shops, services and a few minutes from the sea, makes it a perfect option for both residence and investment. The south-southwest orientation guarantees an excellent entry of natural light throughout the day, creating a warm and welcoming atmosphere. Although the property requires renovation, it presents a great opportunity to design a custom home or develop an attractive real estate project. The house has air conditioning and a fireplace, ensuring comfort in any season of the year. Among its notable features is a private terrace, ideal for relaxing or enjoying outdoor meetings. The fully equipped kitchen makes everyday life easier, while the private garden offers a perfect green space to enjoy nature at home. Parking is located on the street, providing convenience and easy access. In short, this property represents an excellent investment with multiple possibilities for expansion and customization in one of the most sought-after areas of the Costa del Sol. Don't miss this unique opportunity!