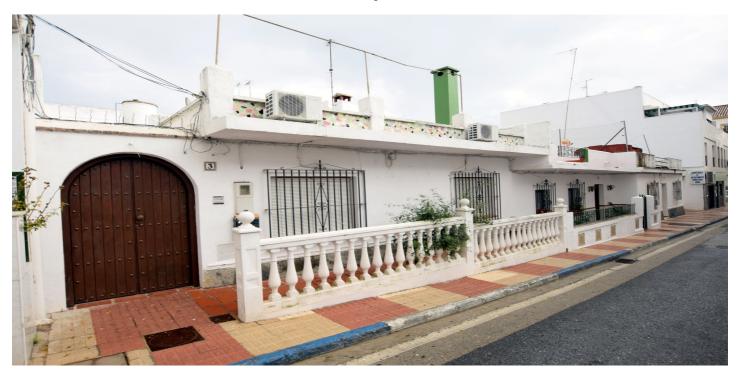

## Townhouse for sale in San Pedro de Alcántara, Marbella

500.000€

Referenz: R3362083 Schlafzimmer: 3 Badezimmer: 2 Grundstücksgröße: 150m² Garten: 108m² Terrasse: 40m²

## Costa del Sol, San Pedro de Alcántara

Unique Investment Opportunity – Possible 4-Story Project Located in the heart of San Pedro de Alcántara, this semidetached house offers enormous development potential, with the possibility of expanding up to four floors. With 3 bedrooms, 2 bathrooms and a constructed area of 108 m², the property also has a large terrace of 40 m² and a private garden of 150 m², providing an ideal space to enjoy the Mediterranean climate. Its privileged location in a consolidated urban area, close to shops, services and a few minutes from the sea, makes it a perfect option for both residence and investment. The south-southwest orientation guarantees an excellent entry of natural light throughout the day, creating a warm and welcoming atmosphere. Although the property requires renovation, it presents a great opportunity to design a custom home or develop an attractive real estate project. The house has air conditioning and a fireplace, ensuring comfort in any season of the year. Among its notable features is a private terrace, ideal for relaxing or enjoying outdoor meetings. The fully equipped kitchen makes everyday life easier, while the private garden offers a perfect green space to enjoy nature at home. Parking is located on the street, providing convenience and easy access. In short, this property represents an excellent investment with multiple possibilities for expansion and customization in one of the most sought-after areas of the Costa del Sol. Don't miss this unique opportunity!