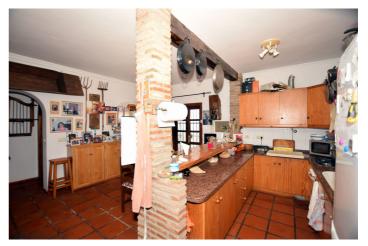

## Costa del Sol, San Pedro de Alcántara

Unique Investment Opportunity – Possible 4-Story Project Located in the heart of San Pedro de Alcántara, this semidetached house offers enormous development potential, with the possibility of expanding up to four floors. With 3 bedrooms, 2 bathrooms and a constructed area of 108 m², the property also has a large terrace of 40 m² and a private garden of 150 m², providing an ideal space to enjoy the Mediterranean climate. Its privileged location in a consolidated urban area, close to shops, services and a few minutes from the sea, makes it a perfect option for both residence and investment. The south-southwest orientation guarantees an excellent entry of natural light throughout the day, creating a warm and welcoming atmosphere. Although the property requires renovation, it presents a great opportunity to design a custom home or develop an attractive real estate project. The house has air conditioning and a fireplace, ensuring comfort in any season of the year. Among its notable features is a private terrace, ideal for relaxing or enjoying outdoor meetings. The fully equipped kitchen makes everyday life easier, while the private garden offers a perfect green space to enjoy nature at home. Parking is located on the street, providing convenience and easy access. In short, this property represents an excellent investment with multiple possibilities for expansion and customization in one of the most sought-after areas of the Costa del Sol. Don't miss this unique opportunity!