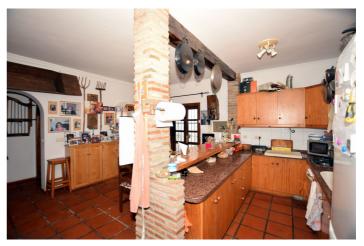

## Costa del Sol, San Pedro de Alcántara

Unique Investment Opportunity – Possible 4-Story Project Located in the heart of San Pedro de Alcántara, this semidetached house offers enormous development potential, with the possibility of expanding up to four floors. With 3 bedrooms, 2 bathrooms and a constructed area of 108 m², the property also has a large terrace of 40 m² and a private garden of 150 m², providing an ideal space to enjoy the Mediterranean climate. Its privileged location in a consolidated urban area, close to shops, services and a few minutes from the sea, makes it a perfect option for both residence and investment. The south-southwest orientation guarantees an excellent entry of natural light throughout the day, creating a warm and welcoming atmosphere. Although the property requires renovation, it presents a great opportunity to design a custom home or develop an attractive real estate project. The house has air conditioning and a fireplace, ensuring comfort in any season of the year. Among its notable features is a private terrace, ideal for relaxing or enjoying outdoor meetings. The fully equipped kitchen makes everyday life easier, while the private garden offers a perfect green space to enjoy nature at home. Parking is located on the street, providing convenience and easy access. In short, this property represents an excellent investment with multiple possibilities for expansion and customization in one of the most sought-after areas of the Costa del Sol. Don't miss this unique opportunity!

## **Features:**

FeaturesOrientationClimate ControlPrivate TerraceSouthAir Conditioning

South West Fireplace

Views Setting Condition

Street Close To Sea Renovation Required

Close To Shops

Town

Furniture Kitchen Garden

Not Furnished Fully Fitted Private Garden

Parking Category
Street Investment