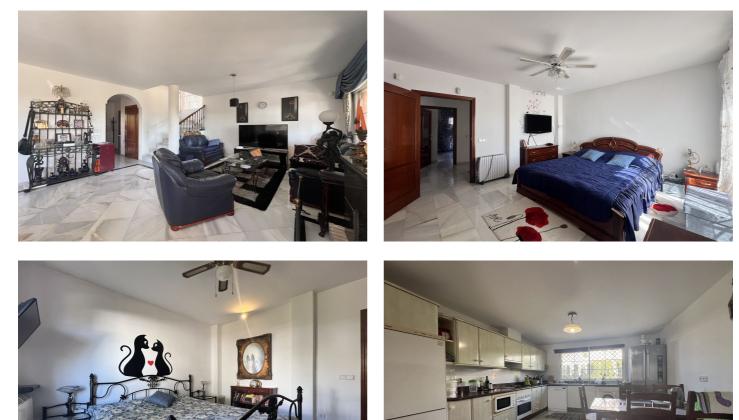

## Costa del Sol, Atalaya

UNIQUE OPPORTUNITY! HOUSE FOR SALE IN THE ATALAYA AREA Discover your new home in a prime location! This bright and spacious townhouse offers an unparalleled living experience, just minutes from the beach, restaurants, shops, and cafés. A true haven of peace and comfort. Spread over two floors, the ground floor features a spacious, fully equipped open kitchen that connects perfectly with a bright living room with a fireplace. From here, you access an impressive private terrace and a garden of over 300 m<sup>2</sup>, ideal for enjoying the outdoors. The exterior space includes a lawn area, a covered terrace, and a path leading directly to the communal pool. Additionally, on this floor, there is a convenient guest toilet and built-in wardrobes at the entrance. On the upper floor, you'll find three spacious bedrooms, including a stylish master bedroom with an en-suite bathroom and access to a sunny terrace with views. The other two guest bedrooms share a full bathroom, both with underfloor heating for your comfort. The entire property is equipped with air conditioning in all rooms and shutters on the windows, ensuring comfort at all times. It also offers private parking within the plot and is located in a small exclusive community of only 5 homes, guaranteeing privacy and tranquility. Perfect as a vacation home or permanent residence! Don't miss this opportunity, your new home is waiting for you!

## Features:

Features Covered Terrace Private Terrace Marble Flooring Double Glazing Fitted Wardrobes Views Urban Street

Pool Communal Garden Private Garden **Orientation** South

Setting Commercial Area Close To Golf Urbanisation Close To Shops Close To Town Close To Schools Furniture Part Furnished Parking Private Climate Control Air Conditioning Cold A/C Hot A/C Fireplace U/F/H Bathrooms Condition Good

Kitchen Fully Fitted Utilities Electricity