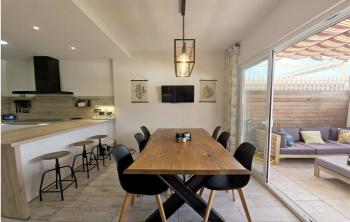

Open-plan living and dining area: Offering a comfortable and cozy space for relaxing or entertaining.

Fully equipped kitchen: Modern appliances and ample storage, perfect for culinary enthusiasts.

Private terrace: An outdoor area for al fresco dining or simply enjoying Estepona's sunny climate.