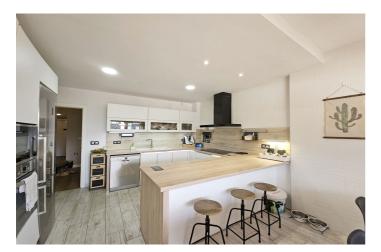

Open-plan living and dining area: Offering a comfortable and cozy space for relaxing or entertaining.

Fully equipped kitchen: Modern appliances and ample storage, perfect for culinary enthusiasts.

Private terrace: An outdoor area for al fresco dining or simply enjoying Estepona's sunny climate.