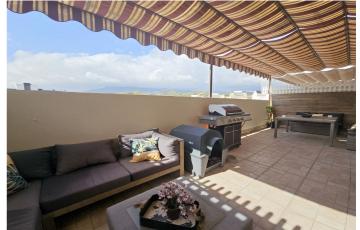

Open-plan living and dining area: Offering a comfortable and cozy space for relaxing or entertaining.

Fully equipped kitchen: Modern appliances and ample storage, perfect for culinary enthusiasts.

Private terrace: An outdoor area for al fresco dining or simply enjoying Estepona's sunny climate.

## **Features:**

Features Private Terrace Double Glazing Setting Close To Sea Close To Shops Close To Schools Town Orientation South Pool

Communal

**Climate Control** Air Conditioning Fireplace **Kitchen** Fully Fitted