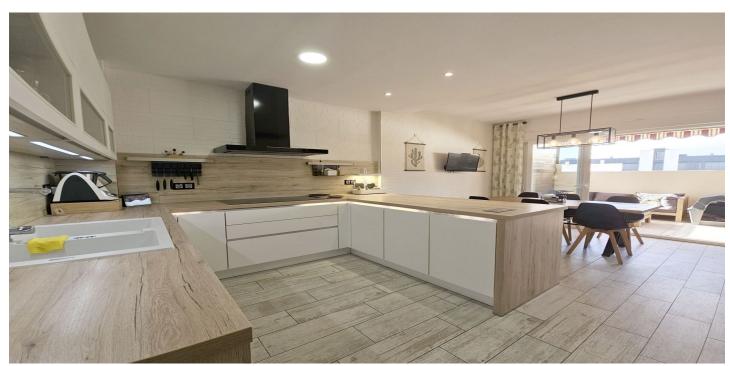

Open-plan living and dining area: Offering a comfortable and cozy space for relaxing or entertaining.

Fully equipped kitchen: Modern appliances and ample storage, perfect for culinary enthusiasts.

Private terrace: An outdoor area for al fresco dining or simply enjoying Estepona's sunny climate.