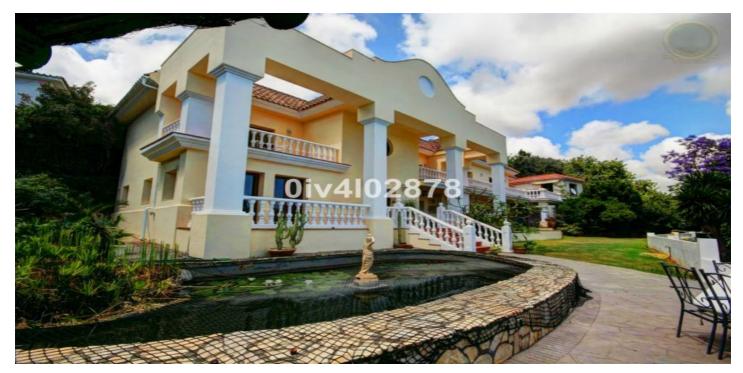

#### Costa del Sol, Benalmadena Pueblo

Special opportunity to acquire a very large property with separate outbuildings and very generous grounds, all within close proximity to the charming Pueblo of Benalmádena. Fitted with champagne marble finish and underfloor heating,facilitated by solar panels. On entering the grounds of the villa, one cant help but notice the established gardens and trees along with the charming outdoor areas surrounded by lovely views to country and sea. On entering the main house on ground floor there is a hall, which leads to large lounge-diner (access to terrace), formal independent dining room (access to terrace), cloakroom, independent kitchen (access to large patio/utility area, tv room, 2 bedrooms (one en suite and both with access to terrace). On upper floor, most bedrooms have access to main terrace. Very large main bedroom suite with lounge ,shower/bathroom, walk in wardrobe area, and sauna. Three further bedrooms, all with en suite bathrooms. Outbuilding No1 : 3 bedroom independent house with 2 bathrooms, Outbuilding No2: independent 1 bed unit with bathroom. In addition there is an independent garage with storage room, a large swimming pool of 64m2, with adjacent porche area of 31m2. Further to this there are large grounds upon which there is probably sufficient space for a tennis court. Viewings are highly recommended!