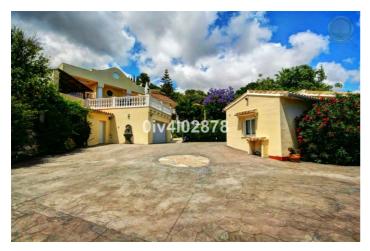

#### Costa del Sol, Benalmadena Pueblo

Special opportunity to acquire a very large property with separate outbuildings and very generous grounds, all within close proximity to the charming Pueblo of Benalmádena. Fitted with champagne marble finish and underfloor heating,facilitated by solar panels. On entering the grounds of the villa, one cant help but notice the established gardens and trees along with the charming outdoor areas surrounded by lovely views to country and sea. On entering the main house on ground floor there is a hall, which leads to large lounge-diner (access to terrace), formal independent dining room (access to terrace), cloakroom, independent kitchen (access to large patio/utility area, tv room, 2 bedrooms (one en suite and both with access to terrace). On upper floor, most bedrooms have access to main terrace. Very large main bedroom suite with lounge ,shower/bathroom, walk in wardrobe area, and sauna. Three further bedrooms, all with en suite bathrooms. Outbuilding No1 : 3 bedroom independent house with 2 bathrooms, Outbuilding No2: independent 1 bed unit with bathroom. In addition there is an independent garage with storage room, a large swimming pool of 64m2, with adjacent porche area of 31m2. Further to this there are large grounds upon which there is probably sufficient space for a tennis court. Viewings are highly recommended!