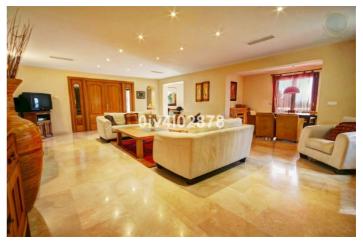

#### Costa del Sol, Benalmadena Pueblo

Special opportunity to acquire a very large property with separate outbuildings and very generous grounds, all within close proximity to the charming Pueblo of Benalmádena. Fitted with champagne marble finish and underfloor heating,facilitated by solar panels. On entering the grounds of the villa, one cant help but notice the established gardens and trees along with the charming outdoor areas surrounded by lovely views to country and sea. On entering the main house on ground floor there is a hall, which leads to large lounge-diner (access to terrace), formal independent dining room (access to terrace), cloakroom, independent kitchen (access to large patio/utility area, tv room, 2 bedrooms (one en suite and both with access to terrace). On upper floor, most bedrooms have access to main terrace. Very large main bedroom suite with lounge ,shower/bathroom, walk in wardrobe area, and sauna. Three further bedrooms, all with en suite bathrooms. Outbuilding No1 : 3 bedroom independent house with 2 bathrooms, Outbuilding No2: independent 1 bed unit with bathroom. In addition there is an independent garage with storage room, a large swimming pool of 64m2, with adjacent porche area of 31m2. Further to this there are large grounds upon which there is probably sufficient space for a tennis court. Viewings are highly recommended!