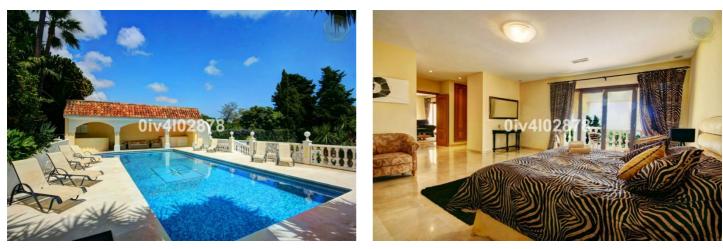

#### Costa del Sol, Benalmadena Pueblo

Special opportunity to acquire a very large property with separate outbuildings and very generous grounds, all within close proximity to the charming Pueblo of Benalmádena. Fitted with champagne marble finish and underfloor heating,facilitated by solar panels. On entering the grounds of the villa, one cant help but notice the established gardens and trees along with the charming outdoor areas surrounded by lovely views to country and sea. On entering the main house on ground floor there is a hall, which leads to large lounge-diner (access to terrace), formal independent dining room (access to terrace), cloakroom, independent kitchen (access to large patio/utility area, tv room, 2 bedrooms (one en suite and both with access to terrace). On upper floor, most bedrooms have access to main terrace. Very large main bedroom suite with lounge ,shower/bathroom, walk in wardrobe area, and sauna. Three further bedrooms, all with en suite bathrooms. Outbuilding No1 : 3 bedroom independent house with 2 bathrooms, Outbuilding No2: independent 1 bed unit with bathroom. In addition there is an independent garage with storage room, a large swimming pool of 64m2, with adjacent porche area of 31m2. Further to this there are large grounds upon which there is probably sufficient space for a tennis court. Viewings are highly recommended!

**Pool** Private Pool