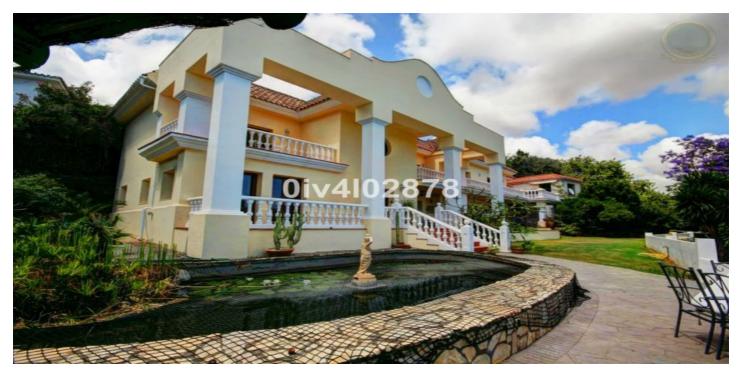

#### Costa del Sol, Benalmadena Pueblo

Special opportunity to acquire a very large property with separate outbuildings and very generous grounds, all within close proximity to the charming Pueblo of Benalmádena. Fitted with champagne marble finish and underfloor heating, facilitated by solar panels. On entering the grounds of the villa, one cant help but notice the established gardens and trees along with the charming outdoor areas surrounded by lovely views to country and sea. On entering the main house on ground floor there is a hall, which leads to large lounge-diner (access to terrace), formal independent dining room (access to terrace), cloakroom, independent kitchen (access to large patio/utility area, tv room, 2 bedrooms (one en suite and both with access to terrace). On upper floor, most bedrooms have access to main terrace. Very large main bedroom suite with lounge ,shower/bathroom, walk in wardrobe area, and sauna. Three further bedrooms, all with en suite bathrooms. Outbuilding No1 : 3 bedroom independent house with 2 bathrooms, Outbuilding No2: independent 1 bed unit with bathroom. In addition there is an independent garage with storage room, a large swimming pool of 64m2, with adjacent porche area of 31m2. Further to this there are large grounds upon which there is probably sufficient space for a tennis court. Viewings are highly recommended!