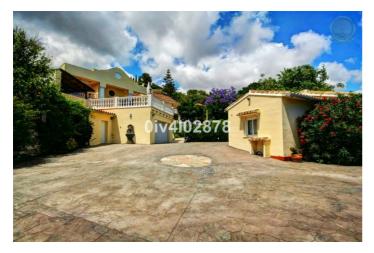

#### Costa del Sol, Benalmadena Pueblo

Special opportunity to acquire a very large property with separate outbuildings and very generous grounds, all within close proximity to the charming Pueblo of Benalmádena. Fitted with champagne marble finish and underfloor heating, facilitated by solar panels. On entering the grounds of the villa, one cant help but notice the established gardens and trees along with the charming outdoor areas surrounded by lovely views to country and sea. On entering the main house on ground floor there is a hall, which leads to large lounge-diner (access to terrace), formal independent dining room (access to terrace), cloakroom, independent kitchen (access to large patio/utility area, tv room, 2 bedrooms (one en suite and both with access to terrace). On upper floor, most bedrooms have access to main terrace. Very large main bedroom suite with lounge ,shower/bathroom, walk in wardrobe area, and sauna. Three further bedrooms, all with en suite bathrooms. Outbuilding No1 : 3 bedroom independent house with 2 bathrooms, Outbuilding No2: independent 1 bed unit with bathroom. In addition there is an independent garage with storage room, a large swimming pool of 64m2, with adjacent porche area of 31m2. Further to this there are large grounds upon which there is probably sufficient space for a tennis court. Viewings are highly recommended!