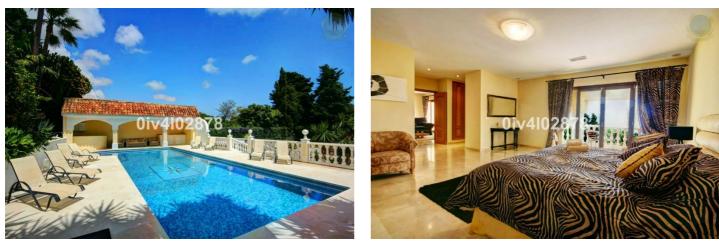

#### Costa del Sol, Benalmadena Pueblo

Special opportunity to acquire a very large property with separate outbuildings and very generous grounds, all within close proximity to the charming Pueblo of Benalmádena. Fitted with champagne marble finish and underfloor heating, facilitated by solar panels. On entering the grounds of the villa, one cant help but notice the established gardens and trees along with the charming outdoor areas surrounded by lovely views to country and sea. On entering the main house on ground floor there is a hall, which leads to large lounge-diner (access to terrace), formal independent dining room (access to terrace), cloakroom, independent kitchen (access to large patio/utility area, tv room, 2 bedrooms (one en suite and both with access to terrace). On upper floor, most bedrooms have access to main terrace. Very large main bedroom suite with lounge ,shower/bathroom, walk in wardrobe area, and sauna. Three further bedrooms, all with en suite bathrooms. Outbuilding No1 : 3 bedroom independent house with 2 bathrooms, Outbuilding No2: independent 1 bed unit with bathroom. In addition there is an independent garage with storage room, a large swimming pool of 64m2, with adjacent porche area of 31m2. Further to this there are large grounds upon which there is probably sufficient space for a tennis court. Viewings are highly recommended!

**Piscina** Piscina Privada