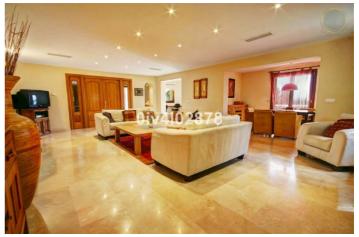

#### Costa del Sol, Benalmadena Pueblo

Special opportunity to acquire a very large property with separate outbuildings and very generous grounds, all within close proximity to the charming Pueblo of Benalmádena. Fitted with champagne marble finish and underfloor heating, facilitated by solar panels. On entering the grounds of the villa, one cant help but notice the established gardens and trees along with the charming outdoor areas surrounded by lovely views to country and sea. On entering the main house on ground floor there is a hall, which leads to large lounge-diner (access to terrace), formal independent dining room (access to terrace), cloakroom, independent kitchen (access to large patio/utility area, tv room, 2 bedrooms (one en suite and both with access to terrace). On upper floor, most bedrooms have access to main terrace. Very large main bedroom suite with lounge ,shower/bathroom, walk in wardrobe area, and sauna. Three further bedrooms, all with en suite bathrooms. Outbuilding No1 : 3 bedroom independent house with 2 bathrooms, Outbuilding No2: independent 1 bed unit with bathroom. In addition there is an independent garage with storage room, a large swimming pool of 64m2, with adjacent porche area of 31m2. Further to this there are large grounds upon which there is probably sufficient space for a tennis court. Viewings are highly recommended!