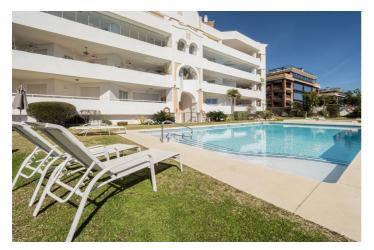

## Costa del Sol, Puerto Banús

This second-floor flat is a beachfront gem located within the La Herradura building. Positioned to face south to east, it offers direct, unobstructed vistas of the beach and the sea, with Puerto Banus just a short stroll away. The interior comprises a comfortable living and dining area, a well-equipped kitchen, a generously sized master bedroom with an en-suite bathroom, and an additional guest bedroom and bathroom. A highlight of the property is its covered terrace, seamlessly connected to the living space through glass curtains. The flat also includes a garage, as well as a storage room that can double as a bedroom, complete with an adjoining bathroom and natural light source. Residents have access to a communal pool and beautifully landscaped gardens, with the added convenience of direct beach access.

## **Features:**

FeaturesOrientationClimate ControlCovered TerraceSouth EastAir Conditioning

Lift

Storage Room
Marble Flooring
Fitted Wardrobes

Views Setting Pool

Sea Views Close To Port Communal

Close To Shops Close To Town Beachfront