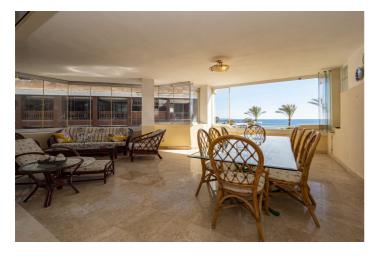

## Costa del Sol, Puerto Banús

This second-floor flat is a beachfront gem located within the La Herradura building. Positioned to face south to east, it offers direct, unobstructed vistas of the beach and the sea, with Puerto Banus just a short stroll away. The interior comprises a comfortable living and dining area, a well-equipped kitchen, a generously sized master bedroom with an en-suite bathroom, and an additional guest bedroom and bathroom. A highlight of the property is its covered terrace, seamlessly connected to the living space through glass curtains. The flat also includes a garage, as well as a storage room that can double as a bedroom, complete with an adjoining bathroom and natural light source. Residents have access to a communal pool and beautifully landscaped gardens, with the added convenience of direct beach access.