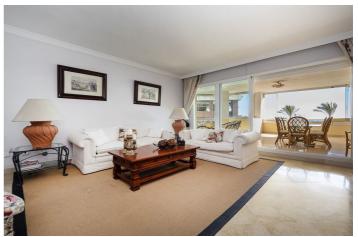

## Costa del Sol, Puerto Banús

This second-floor flat is a beachfront gem located within the La Herradura building. Positioned to face south to east, it offers direct, unobstructed vistas of the beach and the sea, with Puerto Banus just a short stroll away. The interior comprises a comfortable living and dining area, a well-equipped kitchen, a generously sized master bedroom with an en-suite bathroom, and an additional guest bedroom and bathroom. A highlight of the property is its covered terrace, seamlessly connected to the living space through glass curtains. The flat also includes a garage, as well as a storage room that can double as a bedroom, complete with an adjoining bathroom and natural light source. Residents have access to a communal pool and beautifully landscaped gardens, with the added convenience of direct beach access.