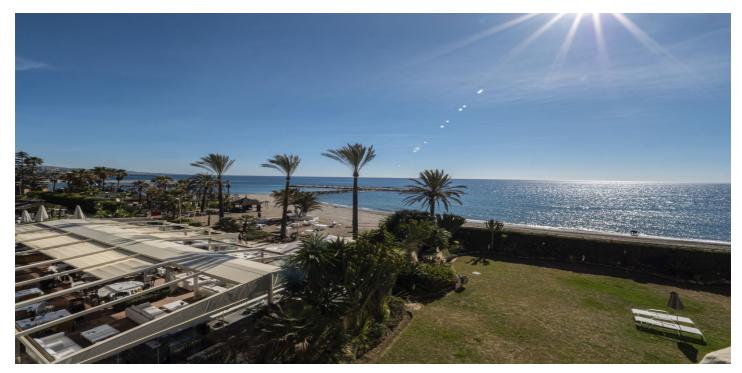

## Costa del Sol, Puerto Banús

This second-floor flat is a beachfront gem located within the La Herradura building. Positioned to face south to east, it offers direct, unobstructed vistas of the beach and the sea, with Puerto Banus just a short stroll away. The interior comprises a comfortable living and dining area, a well-equipped kitchen, a generously sized master bedroom with an en-suite bathroom, and an additional guest bedroom and bathroom. A highlight of the property is its covered terrace, seamlessly connected to the living space through glass curtains. The flat also includes a garage, as well as a storage room that can double as a bedroom, complete with an adjoining bathroom and natural light source. Residents have access to a communal pool and beautifully landscaped gardens, with the added convenience of direct beach access.