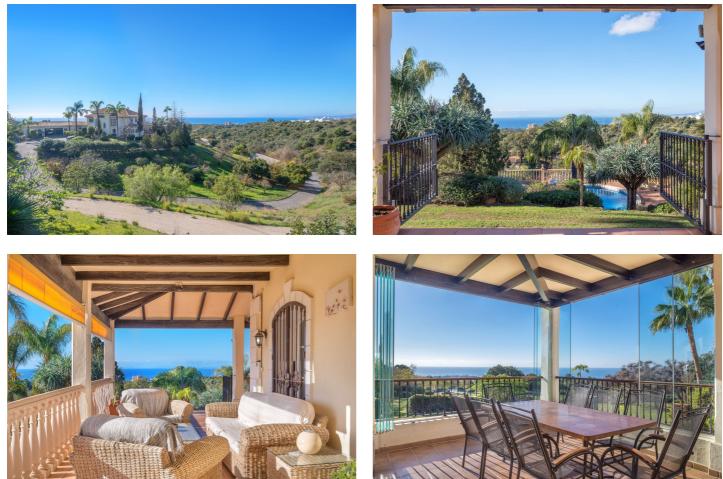

## Costa del Sol, Altos de los Monteros

Marbella, the place where everyone wants to live This Villa offers everything a family could want to live a luxurious life near Marbella and Puerto Banus. Located at 10 minutes away from the center of Marbella, 5 minutes away from the best beach on the Costa del Sol "Bahía de Marbella", and 30 minutes away from Malga International Airport. It is built on a plot of 76,000 square meters and offers sea views from almost all angles. It has 8 bedrooms and 8 bathrooms distributed in 3 levels, garage for 8 cars, stable for horses, 1.206 sqm built plus terraces. This rustic villa is more than you wish for. Schedule a visit and we'll be waiting for you for a presentation in the perfect location.

#### **Features:**

Features **Covered Terrace Private Terrace Ensuite Bathroom** Marble Flooring **Fitted Wardrobes** Gym Games Room Utility Room Bar Barbeque Stables **Basement** Views Sea Views Mountain Panoramic Country Garden

**Pool** Private Pool

Garden Private Garden Landscaped