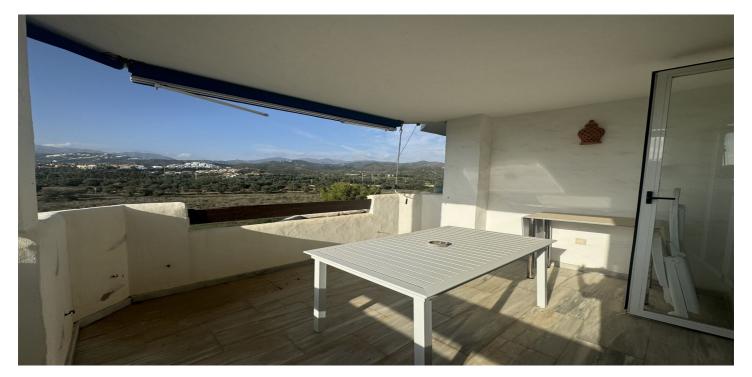

## Costa del Sol, Las Chapas

Discover this 3-bedroom apartment, ideally located in the sought-after Las Chapas Playa, just a short 200 meters from the beach. Offering both comfort and convenience, this property is perfect for those seeking a coastal retreat or a permanent home with easy beach access. As you step inside, you are greeted by a entrance hall that leads you into the living and dining area. Walk through the glass sliding door to the covered terrace with panoramic views — ideal for relaxing or entertaining year-round. The apartment features three comfortable bedrooms. The master suite comes with its own ensuite bathroom for added privacy and convenience, while the other two bedrooms share a separate family bathroom. The kitchen is equipped and flows into a practical laundry and storage area. Additional highlights include a private parking space in the underground garage, plus a handy storage unit. The gated community offers added security and tranquility, as well as access to a communal pool, perfect for those warm, sunny days. This apartment combines an excellent location and a relaxed community lifestyle. Whether you're looking for a holiday home, a rental investment, or a permanent residence, this property ticks all the boxes.

## **Features:**

**Features Views Setting Covered Terrace** Sea Views Close To Golf **Near Transport** Mountain Urbanisation **Private Terrace** Country Close To Sea Storage Room Garden Close To Shops Golf **Ensuite Bathroom** Close To Town **Fitted Wardrobes** Close To Schools