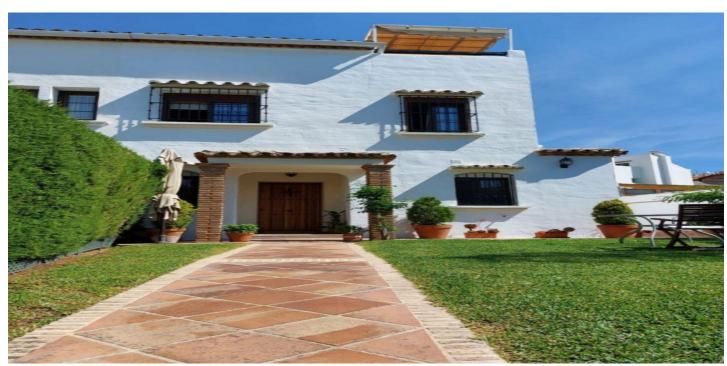

## Costa del Sol, Marbella

Semi-Detached House, Marbella, Costa del Sol. walking to old town 5 Bedrooms, 4 Bathrooms, Built 220 m<sup>2</sup>, Terrace 50 m<sup>2</sup>, Garden/Plot 145 m<sup>2</sup>. Setting : Close To Schools, Urbanisation. Orientation : South. Condition : Excellent. Pool : Communal. Climate Control : Air Conditioning, Hot A/C, Cold A/C, Fireplace. Views : Garden. Features : Covered Terrace, Fitted Wardrobes, Near Transport, Private Terrace, Satellite TV, WiFi, Ensuite Bathroom, Marble Flooring. Furniture : Fully Furnished, Optional. Kitchen : Fully Fitted. Garden : Communal, Private. Security : Gated Complex. Category : Resale.