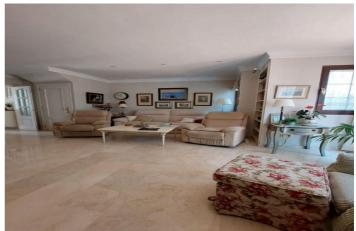

## Costa del Sol, Marbella

Semi-Detached House, Marbella, Costa del Sol. walking to old town 5 Bedrooms, 4 Bathrooms, Built 220 m<sup>2</sup>, Terrace 50 m<sup>2</sup>, Garden/Plot 145 m<sup>2</sup>. Setting : Close To Schools, Urbanisation. Orientation : South. Condition : Excellent. Pool : Communal. Climate Control : Air Conditioning, Hot A/C, Cold A/C, Fireplace. Views : Garden. Features : Covered Terrace, Fitted Wardrobes, Near Transport, Private Terrace, Satellite TV, WiFi, Ensuite Bathroom, Marble Flooring. Furniture : Fully Furnished, Optional. Kitchen : Fully Fitted. Garden : Communal, Private. Security : Gated Complex. Category : Resale.