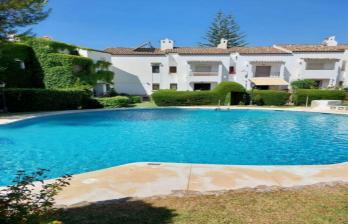

## Costa del Sol, Marbella

Semi-Detached House, Marbella, Costa del Sol. walking to old town 5 Bedrooms, 4 Bathrooms, Built 220 m<sup>2</sup>, Terrace 50 m<sup>2</sup>, Garden/Plot 145 m<sup>2</sup>. Setting : Close To Schools, Urbanisation. Orientation : South. Condition : Excellent. Pool : Communal. Climate Control : Air Conditioning, Hot A/C, Cold A/C, Fireplace. Views : Garden. Features : Covered Terrace, Fitted Wardrobes, Near Transport, Private Terrace, Satellite TV, WiFi, Ensuite Bathroom, Marble Flooring. Furniture : Fully Furnished, Optional. Kitchen : Fully Fitted. Garden : Communal, Private. Security : Gated Complex. Category : Resale.