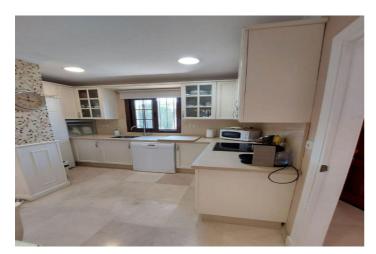

## Costa del Sol, Marbella

Semi-Detached House, Marbella, Costa del Sol. walking to old town 5 Bedrooms, 4 Bathrooms, Built 220 m<sup>2</sup>, Terrace 50 m<sup>2</sup>, Garden/Plot 145 m<sup>2</sup>. Setting : Close To Schools, Urbanisation. Orientation : South. Condition : Excellent. Pool : Communal. Climate Control : Air Conditioning, Hot A/C, Cold A/C, Fireplace. Views : Garden. Features : Covered Terrace, Fitted Wardrobes, Near Transport, Private Terrace, Satellite TV, WiFi, Ensuite Bathroom, Marble Flooring. Furniture : Fully Furnished, Optional. Kitchen : Fully Fitted. Garden : Communal, Private. Security : Gated Complex. Category : Resale.