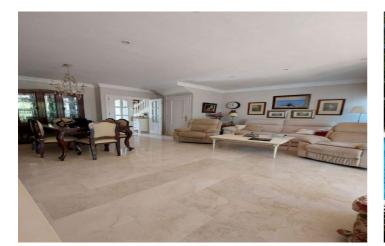

## Costa del Sol, Marbella

Semi-Detached House, Marbella, Costa del Sol. walking to old town 5 Bedrooms, 4 Bathrooms, Built 220 m<sup>2</sup>, Terrace 50 m<sup>2</sup>, Garden/Plot 145 m<sup>2</sup>. Setting : Close To Schools, Urbanisation. Orientation : South. Condition : Excellent. Pool : Communal. Climate Control : Air Conditioning, Hot A/C, Cold A/C, Fireplace. Views : Garden. Features : Covered Terrace, Fitted Wardrobes, Near Transport, Private Terrace, Satellite TV, WiFi, Ensuite Bathroom, Marble Flooring. Furniture : Fully Furnished, Optional. Kitchen : Fully Fitted. Garden : Communal, Private. Security : Gated Complex. Category : Resale.