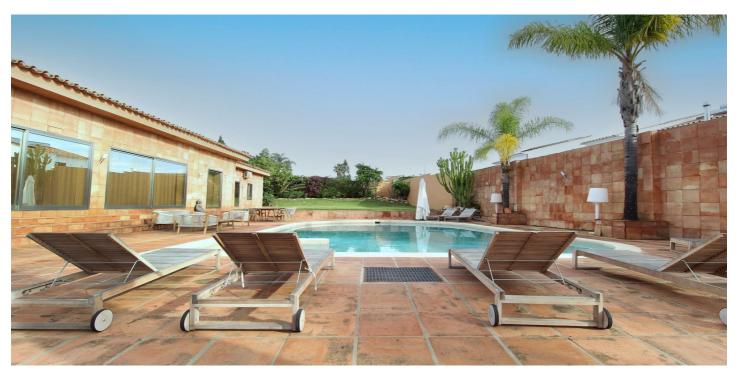

## Costa del Sol, Atalaya

RENTED UNTIL END OF FEBRUARY 2026. Situated in the highly desirable area of Atalaya, just a short distance from San Pedro, Estepona, and Benahavis, this spacious, fully refurbished villa offers a blend of style and comfort, with most of the living space conveniently laid out on one level. Built on a large, private plot, the villa's thoughtful design creates an airy and spacious ambiance throughout. As you enter the welcoming hallway, you are immediately struck by the sense of openness, with the living area unfolding before you. To your left, the beautifully designed open kitchen exudes a natural Ibizan charm, a theme echoed throughout the villa. The living area is thoughtfully arranged in an "L" shape, featuring large patio doors that lead to the garden and pool, allowing abundant natural light to flood the living and dining spaces. The villa boasts three generously sized bedroom suites on the main level, including a grand principal suite. On the lower level, you'll find a fourth bedroom with its own private access, offering enough space to be converted into a self-contained apartment if desired. The outdoor area is equally impressive, with a fully equipped kitchen and BBQ space adjacent to the pool, making it ideal for entertaining. Ample parking is available for several vehicles. Additionally, the property allows for expansion, with the potential to build an extra 250m² or add an upper level if needed.

Private Pool Fully Fitted Private Garden

Parking Category

Covered Luxury

More Than One Resale