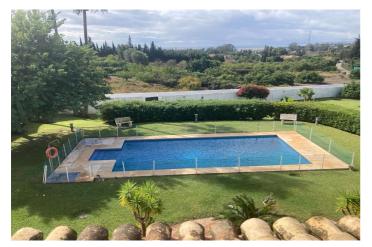

## Costa del Sol, Selwo

Magnificent villa with 4 bedrooms and 3 bathrooms with large plot and private pool in Selwo, Estepona, with fabulous views to the sea, mountains and nature. It has a plot of 3400 meters, in which there are fruit trees. The property is 400 meters built and is distributed in: The ground floor has 3 double bedrooms and 2 bathrooms. Bright and spacious living room, dining room and kitchen are independent and appliances are brand new. The entrance hall and the large porch connect to the garden areas, the swimming pool and the orchard with fruit trees. The first floor has a majestic bedroom with bathroom en suite and terrace with panoramic views. In the basement there is another kitchen, a living room and storage area. In addition, this property also has a separate cottage, with bathroom, currently for gardener, with the option to make two bedrooms. This magnificent property is located in the Selwo area of Estepona, the New Golden Mile, a growing and developing area which is an excellent investment area. Selwo is also a great option for both living and rental investment, as it is only a few minutes drive from international schools, golf course, beach, zoo, supermarket as well as the town centre of Estepona. Call now for more information and to arrange an appointment. If you are a real estate agent, call us, we also collaborate with you.