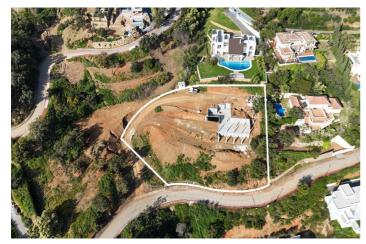

## Costa del Sol, La Mairena

Elegant Modern Villa with Panoramic Sea Views in La Mairena, Marbella Nestled in the hills of La Mairena on the Costa del Sol, this stunning contemporary villa offers a rare combination of architectural elegance, total privacy, and breathtaking natural surroundings. With sweeping views over the Mediterranean and surrounding mountains, the property provides a peaceful retreat just minutes from the heart of Marbella. Currently under construction, the villa is designed with clean lines, expansive glass walls, and open-plan living areas that maximize natural light and the spectacular scenery. Set on a generous plot of over 3,700 m², the home boasts over 550 m² of built space plus 175 m² of terraces and a 300m2 solarium – perfect for entertaining, relaxing, or simply enjoying the tranquility of the setting. Inside, you'll find a sleek, fully fitted kitchen, spacious living areas with a fireplace, and seamless indoor-outdoor flow. The property also includes features such as air conditioning, double glazing, a private garden, lift, solarium, and ample storage. Although you're surrounded by nature, the villa is just a short 7-minute drive to some of Marbella's finest beaches, and close to top golf courses, international schools, and amenities. Whether you're looking for a luxurious year-round residence or a peaceful holiday escape, this villa is a unique opportunity to own a slice of contemporary paradise in one of the Costa del Sol's most desirable areas.