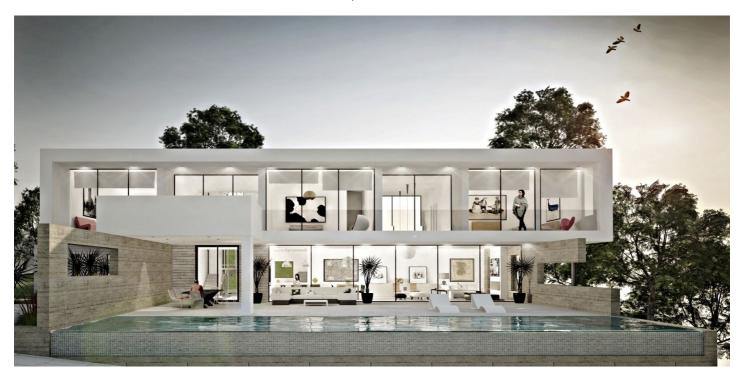

## Costa del Sol, La Mairena

Elegant Modern Villa with Panoramic Sea Views in La Mairena, Marbella Nestled in the hills of La Mairena on the Costa del Sol, this stunning contemporary villa offers a rare combination of architectural elegance, total privacy, and breathtaking natural surroundings. With sweeping views over the Mediterranean and surrounding mountains, the property provides a peaceful retreat just minutes from the heart of Marbella. Currently under construction, the villa is designed with clean lines, expansive glass walls, and open-plan living areas that maximize natural light and the spectacular scenery. Set on a generous plot of over 3,700 m², the home boasts over 550 m² of built space plus 175 m² of terraces and a 300m2 solarium – perfect for entertaining, relaxing, or simply enjoying the tranquility of the setting. Inside, you'll find a sleek, fully fitted kitchen, spacious living areas with a fireplace, and seamless indoor-outdoor flow. The property also includes features such as air conditioning, double glazing, a private garden, lift, solarium, and ample storage. Although you're surrounded by nature, the villa is just a short 7-minute drive to some of Marbella's finest beaches, and close to top golf courses, international schools, and amenities. Whether you're looking for a luxurious year-round residence or a peaceful holiday escape, this villa is a unique opportunity to own a slice of contemporary paradise in one of the Costa del Sol's most desirable areas.