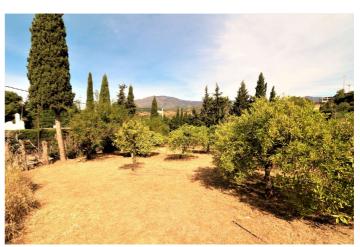

## SPECTACULAR ESTATE IN THE PADRÓN AREA JUST 2 KILOMETERS FROM THE SEA.

The farm consists of a land of 7000 square meters, fruit trees, forest and pine area, orchard and two properties.

The main house with three bedrooms, a living room, bathroom and toilet and a fully equipped kitchen with an adjoining door to the porch.

The farm is large and with two thousand possibilities to have an incredible home, the property is country style but with enormous potential, magnificent views, surrounded by nature, and a few kilometers from the sea.