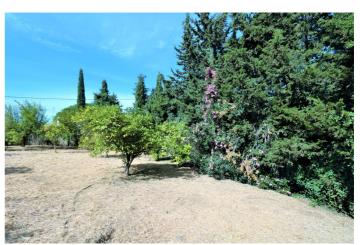

## SPECTACULAR ESTATE IN THE PADRÓN AREA JUST 2 KILOMETERS FROM THE SEA.

The farm consists of a land of 7000 square meters, fruit trees, forest and pine area, orchard and two properties.

The main house with three bedrooms, a living room, bathroom and toilet and a fully equipped kitchen with an adjoining door to the porch.