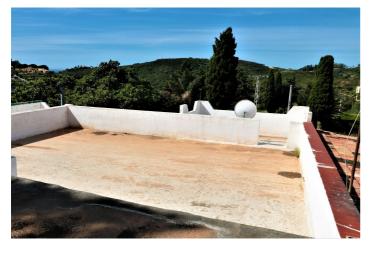

It has a covered porch and an open terrace and a large solarium with wonderful views of the sea and the mountains, where a second floor could be built.

In the garden area there is another small but complete house, a bedroom, a toilet, a small living room and a kitchen.