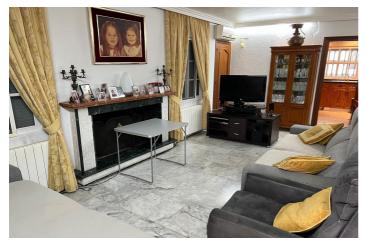

### Costa del Sol, Nueva Andalucía

Discover comfort in this semi-detached house located in the picturesque La Campana, Nueva Andalucía. Spanning an impressive 190m2 of built space on a generous 238m2 plot, this property is designed to cater to all your lifestyle needs. With four spacious bedrooms and three contemporary bathrooms, it offers ample room for families or those who love to entertain. The highlight of this home is undoubtedly the expansive 40m2 terrace, ideal for soaking up the sun or hosting gatherings with friends and family while enjoying the serene views of your private garden and pool.

#### Features:

Features Private Terrace Marble Flooring Fitted Wardrobes Views Street

Furniture Part Furnished Parking Private **Orientation** South

Setting Close To Shops Close To Town Close To Schools Kitchen Fully Fitted Utilities Electricity Drinkable Water Climate Control Air Conditioning