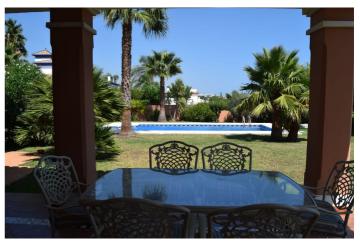

## Costa del Sol, Estepona

This magnificent 455 m², four-bedroom, south-facing villa with impressive sea views is located in the Don Pedro Urbanization, just 200 meters from the beach and close to service areas, a shopping center, restaurants, a pharmacy and hotels, as well as a hospital 5 minutes away by car, and a school. It enjoys sunlight all day and is set on a large plot of over 1800m² with beautiful gardens including mature palm and fruit trees and a fabulous 50m² swimming pool. The house is distributed on two levels. The ground floor consists of an impressive hall with a tower with a traditional wooden coffered ceiling. Living room distributed in three rooms: fireplace, dining room and library area. Another separate living room and all with direct access to a covered terrace that leads to the garden and pool. Equipped kitchen, ironing room, courtesy toilet, a room with bathroom and a small basement of 30 m² with the possibility of extension. On the first floor there are 3 large double bedrooms, all with en-suite bathrooms. The master bedroom has spectacular views, a dressing room and access to a private south-facing terrace with stunning views of the Mediterranean Sea, Gibraltar, and on a clear day, the Atlas Mountains. It has an independent garage for two cars. Possibility of building 90 m² more if desired. The construction is of high quality. It has central heating, air conditioning, aluminum windows with double glazing, alarm system and marble floors.