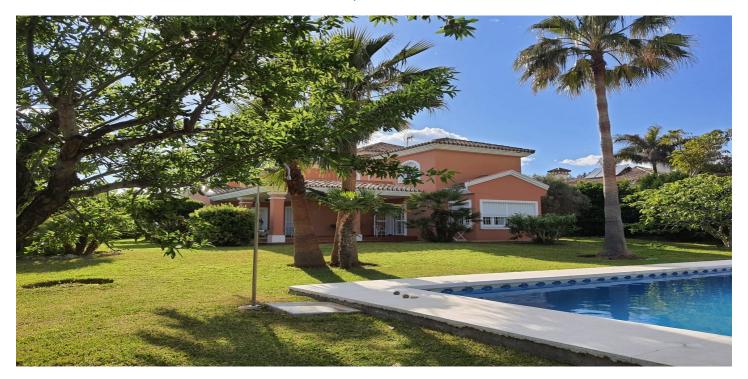

## Costa del Sol, Estepona

This magnificent 455 m², four-bedroom, south-facing villa with impressive sea views is located in the Don Pedro Urbanization, just 200 meters from the beach and close to service areas, a shopping center, restaurants, a pharmacy and hotels, as well as a hospital 5 minutes away by car, and a school. It enjoys sunlight all day and is set on a large plot of over 1800m² with beautiful gardens including mature palm and fruit trees and a fabulous 50m² swimming pool. The house is distributed on two levels. The ground floor consists of an impressive hall with a tower with a traditional wooden coffered ceiling. Living room distributed in three rooms: fireplace, dining room and library area. Another separate living room and all with direct access to a covered terrace that leads to the garden and pool. Equipped kitchen, ironing room, courtesy toilet, a room with bathroom and a small basement of 30 m² with the possibility of extension. On the first floor there are 3 large double bedrooms, all with en-suite bathrooms. The master bedroom has spectacular views, a dressing room and access to a private south-facing terrace with stunning views of the Mediterranean Sea, Gibraltar, and on a clear day, the Atlas Mountains. It has an independent garage for two cars. Possibility of building 90 m² more if desired. The construction is of high quality. It has central heating, air conditioning, aluminum windows with double glazing, alarm system and marble floors.