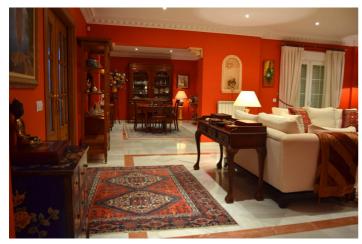

## Costa del Sol, Estepona

This magnificent 455 m², four-bedroom, south-facing villa with impressive sea views is located in the Don Pedro Urbanization, just 200 meters from the beach and close to service areas, a shopping center, restaurants, a pharmacy and hotels, as well as a hospital 5 minutes away by car, and a school. It enjoys sunlight all day and is set on a large plot of over 1800m² with beautiful gardens including mature palm and fruit trees and a fabulous 50m² swimming pool. The house is distributed on two levels. The ground floor consists of an impressive hall with a tower with a traditional wooden coffered ceiling. Living room distributed in three rooms: fireplace, dining room and library area. Another separate living room and all with direct access to a covered terrace that leads to the garden and pool. Equipped kitchen, ironing room, courtesy toilet, a room with bathroom and a small basement of 30 m² with the possibility of extension. On the first floor there are 3 large double bedrooms, all with en-suite bathrooms. The master bedroom has spectacular views, a dressing room and access to a private south-facing terrace with stunning views of the Mediterranean Sea, Gibraltar, and on a clear day, the Atlas Mountains. It has an independent garage for two cars. Possibility of building 90 m² more if desired. The construction is of high quality. It has central heating, air conditioning, aluminum windows with double glazing, alarm system and marble floors.