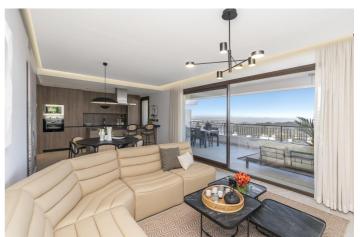

The project includes 4 blocks of 3 floors with homes in contemporary "open plan" style but with a rustic appearance that blends into the natural surroundings. Apartments with 2 and 3 bedrooms and penthouses with a solarium, with large terraces, communal pool and gardens with autochthonous plants.

The homes are delivered fully equipped, with premium brand finishings, ready to move in. They also have an underground parking space and a storeroom

The new development is connected by wide roads with pavements, landscaped gardens, visitor parking and rural pathways amongst the forest areas so that you can relax in tune with nature.