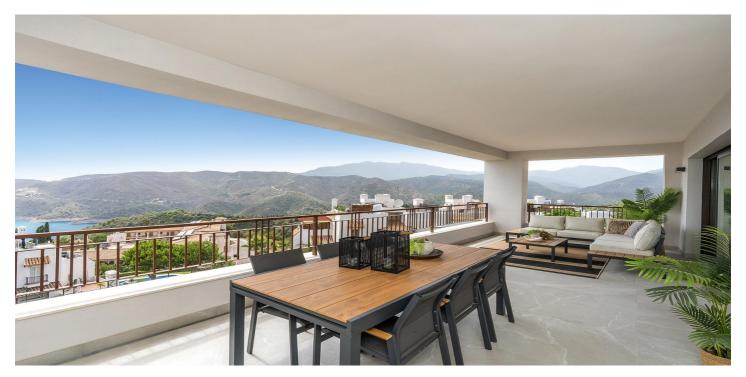

## NEW BUILD RESIDENTIAL COMPLEX IN ISTAN, NEAR MARBELLA

New Build development in the Sierra de las Nieves, close to the Sierra Blanca Country Club resort, in an area of exceptional natural beauty with hundred-year-old forests and panoramic views of Marbella Bay and the great Istán reservoir.

The project includes 4 blocks of 3 floors with homes in contemporary "open plan" style but with a rustic appearance that blends into the natural surroundings. Apartments with 2 and 3 bedrooms and penthouses with a solarium, with large terraces, communal pool and gardens with autochthonous plants.

All the homes have unrestricted views with a south-easterly aspect towards the Marbella Bay and Gibraltar.

Istan is a town of Arabic origin located in the Natural Park of Sierra de las Nieves and just 15 kilometres from the beaches of Marbella. The beauty of the surrounding nature, the passage of river Verde, its fountains and the magic of its corners make Istan be known popularly as the "Manantial (Spring) of the Costa del Sol". In addition, the proximity to Marbella allows you to combine relaxation with nightlife entertainment or golf.