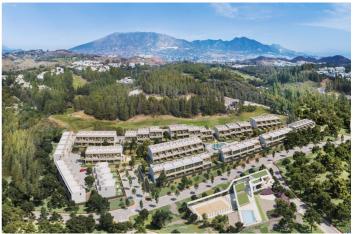

## Costa del Sol, Mijas Costa

NEW BUILD TOWNHOUSES WITH SEA AND GOLF COURSE VIEWS Located halfway between La Cala de Mijas and Fuengirola, on the front line of the El Chaparral golf course and only 700 metres from the beach of the same name. Gated residential complex, consisting of 80 townhouses of 3 and 4 bedrooms, with a modern and functional design. High qualities and spacious and diaphanous rooms thanks to its large windows that allow the entrance of natural light at any time of the day, as well as enjoying the best sunsets in its wonderful terraces. In addition to the gardens, leisure areas and communal outdoor swimming pool within the development itself, you can enjoy access to the exclusive sports and leisure centre attached to the development, which has paddle tennis courts, spa, gym, etc. Furthermore, the south and south-west orientation of the properties gives you the luxury of making the most of the natural light. Strategically located between Malaga (39 Km) and Marbella (23 Km), and only 6 Km from the busy and lively area of La Cala de Mijas and the town of Fuengirola, which offer one of the best gastronomic and leisure options in the area, where you can enjoy multiple water sports and beach clubs that dot each of its coves. The existence of international schools, health centres and a wide variety of shopping centres is a plus for a solidly established and highly demanded area.