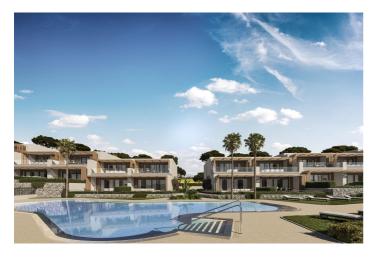

## Costa del Sol, Mijas Costa

NEW BUILD TOWNHOUSES WITH SEA AND GOLF COURSE VIEWS Located halfway between La Cala de Mijas and Fuengirola, on the front line of the El Chaparral golf course and only 700 metres from the beach of the same name. Gated residential complex, consisting of 80 townhouses of 3 and 4 bedrooms, with a modern and functional design. High qualities and spacious and diaphanous rooms thanks to its large windows that allow the entrance of natural light at any time of the day, as well as enjoying the best sunsets in its wonderful terraces. In addition to the gardens, leisure areas and communal outdoor swimming pool within the development itself, you can enjoy access to the exclusive sports and leisure centre attached to the development, which has paddle tennis courts, spa, gym, etc. Furthermore, the south and south-west orientation of the properties gives you the luxury of making the most of the natural light. Strategically located between Malaga (39 Km) and Marbella (23 Km), and only 6 Km from the busy and lively area of La Cala de Mijas and the town of Fuengirola, which offer one of the best gastronomic and leisure options in the area, where you can enjoy multiple water sports and beach clubs that dot each of its coves. The existence of international schools, health centres and a wide variety of shopping centres is a plus for a solidly established and highly demanded area.