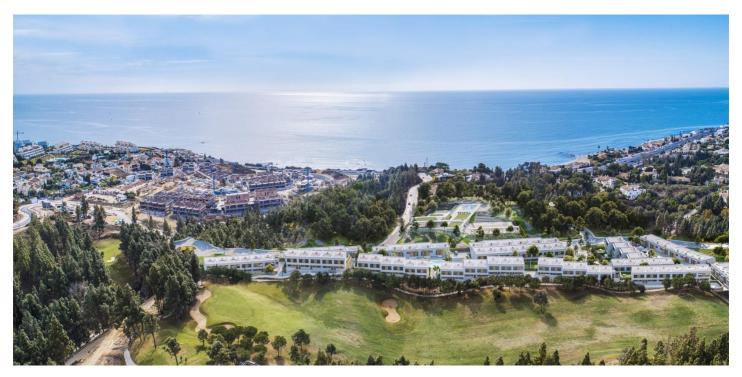

## Costa del Sol, Mijas Costa

NEW BUILD TOWNHOUSES WITH SEA AND GOLF COURSE VIEWS Located halfway between La Cala de Mijas and Fuengirola, on the front line of the El Chaparral golf course and only 700 metres from the beach of the same name. Gated residential complex, consisting of 80 townhouses of 3 and 4 bedrooms, with a modern and functional design. High qualities and spacious and diaphanous rooms thanks to its large windows that allow the entrance of natural light at any time of the day, as well as enjoying the best sunsets in its wonderful terraces. In addition to the gardens, leisure areas and communal outdoor swimming pool within the development itself, you can enjoy access to the exclusive sports and leisure centre attached to the development, which has paddle tennis courts, spa, gym, etc. Furthermore, the south and south-west orientation of the properties gives you the luxury of making the most of the natural light. Strategically located between Malaga (39 Km) and Marbella (23 Km), and only 6 Km from the busy and lively area of La Cala de Mijas and the town of Fuengirola, which offer one of the best gastronomic and leisure options in the area, where you can enjoy multiple water sports and beach clubs that dot each of its coves. The existence of international schools, health centres and a wide variety of shopping centres is a plus for a solidly established and highly demanded area.