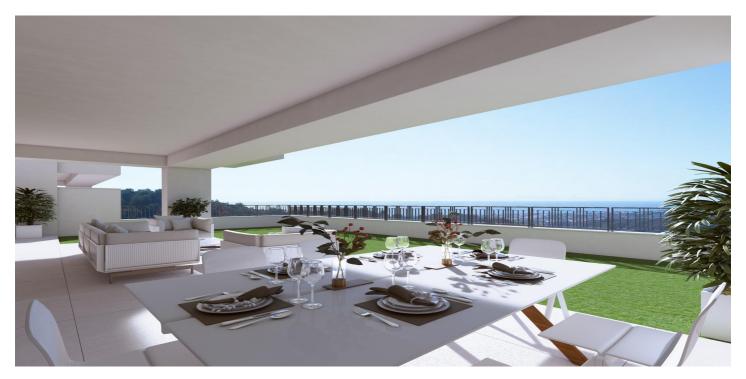

## Costa del Sol, Istán

NEW BUILD RESIDENTIAL COMPLEX IN ISTAN, NEAR MARBELLA New Build development in the Sierra de las Nieves, close to the Sierra Blanca Country Club resort, in an area of exceptional natural beauty with hundred-year-old forests and panoramic views of Marbella Bay and the great Istán reservoir. The project includes 4 blocks of 3 floors with homes in contemporary "open plan" style but with a rustic appearance that blends into the natural surroundings. Apartments with 2 and 3 bedrooms and penthouses with a solarium, with large terraces, communal pool and gardens with autochthonous plants. The homes are delivered fully equipped, with premium brand finishings, ready to move in. They also have an underground parking space and a storeroom The new development is connected by wide roads with pavements, landscaped gardens, visitor parking and rural pathways amongst the forest areas so that you can relax in tune with nature. All the homes have unrestricted views with a south-easterly aspect towards the Marbella Bay and Gibraltar. Istan is a town of Arabic origin located in the Natural Park of Sierra de las Nieves and just 15 kilometres from the beaches of Marbella. The beauty of the surrounding nature, the passage of river Verde, its fountains and the magic of its corners make Istan be known popularly as the "Manantial (Spring) of the Costa del Sol". In addition, the proximity to Marbella allows you to combine relaxation with nightlife entertainment or golf.