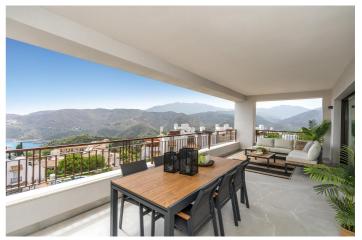

## Costa del Sol, Istán

NEW BUILD RESIDENTIAL COMPLEX IN ISTAN, NEAR MARBELLA New Build development in the Sierra de las Nieves, close to the Sierra Blanca Country Club resort, in an area of exceptional natural beauty with hundred-year-old forests and panoramic views of Marbella Bay and the great Istán reservoir. The project includes 4 blocks of 3 floors with homes in contemporary "open plan" style but with a rustic appearance that blends into the natural surroundings. Apartments with 2 and 3 bedrooms and penthouses with a solarium, with large terraces, communal pool and gardens with autochthonous plants. The homes are delivered fully equipped, with premium brand finishings, ready to move in. They also have an underground parking space and a storeroom The new development is connected by wide roads with pavements, landscaped gardens, visitor parking and rural pathways amongst the forest areas so that you can relax in tune with nature. All the homes have unrestricted views with a south-easterly aspect towards the Marbella Bay and Gibraltar. Istan is a town of Arabic origin located in the Natural Park of Sierra de las Nieves and just 15 kilometres from the beaches of Marbella. The beauty of the surrounding nature, the passage of river Verde, its fountains and the magic of its corners make Istan be known popularly as the "Manantial (Spring) of the Costa del Sol". In addition, the proximity to Marbella allows you to combine relaxation with nightlife entertainment or golf.