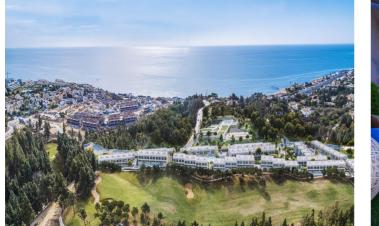

## Costa del Sol, Mijas Costa

NEW BUILD TOWNHOUSES WITH SEA AND GOLF COURSE VIEWS Located halfway between La Cala de Mijas and Fuengirola, on the front line of the El Chaparral golf course and only 700 metres from the beach of the same name. Gated residential complex, consisting of 80 townhouses of 3 and 4 bedrooms, with a modern and functional design. High qualities and spacious and diaphanous rooms thanks to its large windows that allow the entrance of natural light at any time of the day, as well as enjoying the best sunsets in its wonderful terraces. In addition to the gardens, leisure areas and communal outdoor swimming pool within the development itself, you can enjoy access to the exclusive sports and leisure centre attached to the development, which has paddle tennis courts, spa, gym, etc. Furthermore, the south and south-west orientation of the properties gives you the luxury of making the most of the natural light. Strategically located between Malaga (39 Km) and Marbella (23 Km), and only 6 Km from the busy and lively area of La Cala de Mijas and the town of Fuengirola, which offer one of the best gastronomic and leisure options in the area, where you can enjoy multiple water sports and beach clubs that dot each of its coves. The existence of international schools, health centres and a wide variety of shopping centres is a plus for a solidly established and highly demanded area.