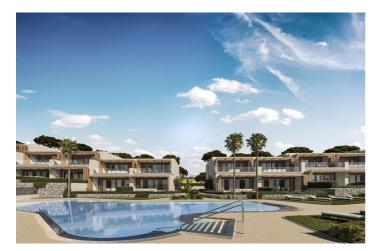

## Costa del Sol, Mijas Costa

NEW BUILD TOWNHOUSES WITH SEA AND GOLF COURSE VIEWS Located halfway between La Cala de Mijas and Fuengirola, on the front line of the El Chaparral golf course and only 700 metres from the beach of the same name. Gated residential complex, consisting of 80 townhouses of 3 and 4 bedrooms, with a modern and functional design. High qualities and spacious and diaphanous rooms thanks to its large windows that allow the entrance of natural light at any time of the day, as well as enjoying the best sunsets in its wonderful terraces. In addition to the gardens, leisure areas and communal outdoor swimming pool within the development itself, you can enjoy access to the exclusive sports and leisure centre attached to the development, which has paddle tennis courts, spa, gym, etc. Furthermore, the south and south-west orientation of the properties gives you the luxury of making the most of the natural light. Strategically located between Malaga (39 Km) and Marbella (23 Km), and only 6 Km from the busy and lively area of La Cala de Mijas and the town of Fuengirola, which offer one of the best gastronomic and leisure options in the area, where you can enjoy multiple water sports and beach clubs that dot each of its coves. The existence of international schools, health centres and a wide variety of shopping centres is a plus for a solidly established and highly demanded area.

## Features:

Features Garden Near Golf / Golf Resort Property Communal Pool Gated Useable Build Space: 139 Msq. Double Bedrooms: 3 Number of Parking Spaces: 1 Location: Coastal, Urbanisation Parking - Space Views: Sea Beach: 700 Meters Terrace: 29 Msq. Near Schools Near Commercial Center CO2 Emission Rating B