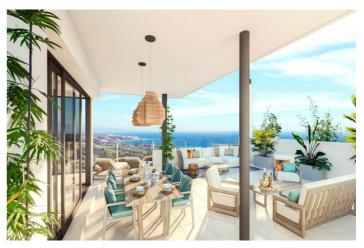

## Costa del Sol, Casares

NEW BUILD RESIDENTIAL COMPLEX IN CASARES New Build residential complex of 51 apartments and penthouses with 2 and 3 bedrooms, spread over 6 modern-style blocks in Casares, on the Costa del Sol. It is worth highlighting that one of the main features of the construction of development is its low density. A small number of units in a large area; thanks to this exclusivity, the development has units with large bedrooms and terraces, with a contemporary architectural design, visually highly attractive, stylish, relaxing and with meticulous finishes, with ample space and designed to be enjoyed all of the time, with a careful orientation with impressive views. All apartments include a parking space and storeroom. Communal areas have an adult pool of almost 160m2, SPA, gym and co-working area. Enjoy the peaceful surroundings and experience the privilege of living in this place. Casares, on the Costa del Sol, Malaga. Puerto Banus is 30 minutes away, 35 minutes from Marbella, 10 minutes from the marina of Sotogrande. Located close to the magnificent beaches of Tarifa in the province of Cadiz. Some of the best Golf Courses are located just 10 minutes from the development. Road communication is excellent, connecting with the N340 at km 145 and also well connected to the toll road. The international airport at Malaga and AVE train station is just 1 hour away and Gibraltar airport 25 minutes.