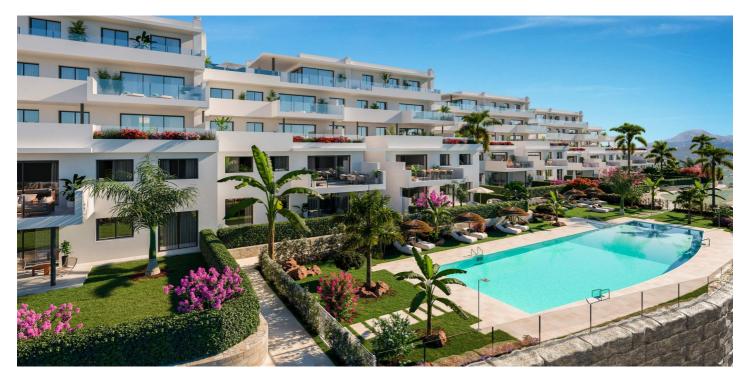

## Costa del Sol, Casares

NEW BUILD RESIDENTIAL COMPLEX IN CASARES New Build residential complex of 51 apartments and penthouses with 2 and 3 bedrooms, spread over 6 modern-style blocks in Casares, on the Costa del Sol. It is worth highlighting that one of the main features of the construction of development is its low density. A small number of units in a large area; thanks to this exclusivity, the development has units with large bedrooms and terraces, with a contemporary architectural design, visually highly attractive, stylish, relaxing and with meticulous finishes, with ample space and designed to be enjoyed all of the time, with a careful orientation with impressive views. All apartments include a parking space and storeroom. Communal areas have an adult pool of almost 160m2, SPA, gym and co-working area. Enjoy the peaceful surroundings and experience the privilege of living in this place. Casares, on the Costa del Sol, Malaga. Puerto Banus is 30 minutes away, 35 minutes from Marbella, 10 minutes from the marina of Sotogrande. Located close to the magnificent beaches of Tarifa in the province of Cadiz. Some of the best Golf Courses are located just 10 minutes from the development. Road communication is excellent, connecting with the N340 at km 145 and also well connected to the toll road. The international airport at Malaga and AVE train station is just 1 hour away and Gibraltar airport 25 minutes.