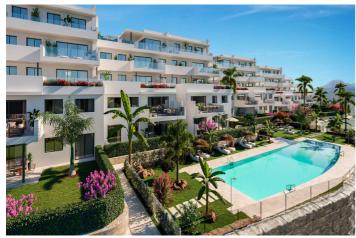

## Costa del Sol, Casares

NEW BUILD RESIDENTIAL COMPLEX IN CASARES New Build residential complex of 51 apartments and penthouses with 2 and 3 bedrooms, spread over 6 modern-style blocks in Casares, on the Costa del Sol. It is worth highlighting that one of the main features of the construction of development is its low density. A small number of units in a large area; thanks to this exclusivity, the development has units with large bedrooms and terraces, with a contemporary architectural design, visually highly attractive, stylish, relaxing and with meticulous finishes, with ample space and designed to be enjoyed all of the time, with a careful orientation with impressive views. All apartments include a parking space and storeroom. Communal areas have an adult pool of almost 160m2, SPA, gym and co-working area. Enjoy the peaceful surroundings and experience the privilege of living in this place. Casares, on the Costa del Sol, Malaga. Puerto Banus is 30 minutes away, 35 minutes from Marbella, 10 minutes from the marina of Sotogrande. Located close to the magnificent beaches of Tarifa in the province of Cadiz. Some of the best Golf Courses are located just 10 minutes from the development. Road communication is excellent, connecting with the N340 at km 145 and also well connected to the toll road. The international airport at Malaga and AVE train station is just 1 hour away and Gibraltar airport 25 minutes.