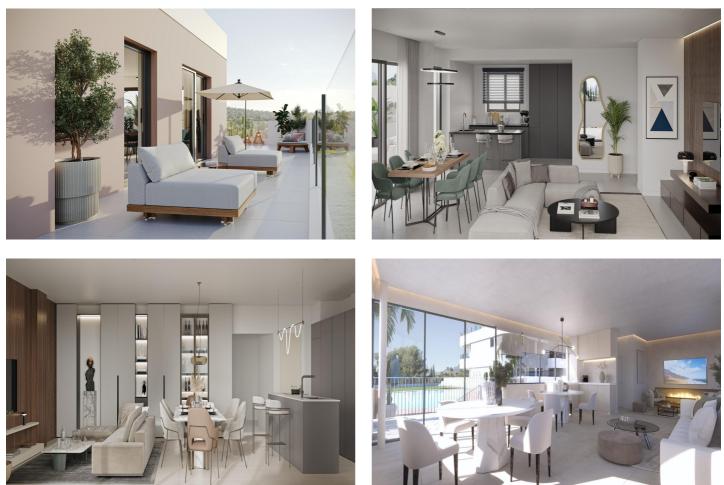

## Penthouse for sale in Marbella, Marbella

Reference: N7642 Bedrooms: 3 Bathrooms: 2 Build Size: 104m<sup>2</sup> Terrace: 29m<sup>2</sup>

## Costa del Sol, Marbella

AMAZING RESIDENTIAL COMPLEX IN MARBELLA Modern private residential complex consisting of 57 homes, with fantastic 1, 2 and 3 bedroom flats, and incredible ground floor and penthouses with large terraces and an incredible integrated jacuzzi. Bright interiors, excellent finishes and an impeccable layout. With a perfect balance between privacy, comfort and tranquillity for the whole family. In addition, it has a battery of upgrades with which you can improve and personalise the different rooms to your liking. The complex has spectacular communal areas with an outdoor communal swimming pool and an indoor heated swimming pool, gymnasium, garden areas, coworking area and social club with bar. With excellent communications by motorway and only 40 minutes from Malaga airport. Located just 5 km from Marbella, considered the capital of the western Costa del Sol. Bathed by the sea and sheltered from the mountains, with splendid and extensive beaches of calm waters along 27 km of coastline, natural attractions, marinas, its 21 golf courses, and a wide gastronomic offer, from the typical "chiringuitos" beach bars and tapas bars, to the most luxurious Michelin-starred restaurants. All this, added to its microclimate with 320 days of sunshine a year, and an average annual temperature of 20° C, make Marbella one of the most sought after destinations to live in Spain.

## Features:

Features Gym Near Trees **Communal Pool** Gated **Double Bedrooms: 3** Air Conditioning: Pre-Installed Useable Build Space: 87 Msq. Location: Coastal, Urbanisation Parking - Space Elevator/Lift WC: 1 Views: Sea Beach: 3000 Meters Terrace: 29 Msq. **Near Schools** Near Commercial Center