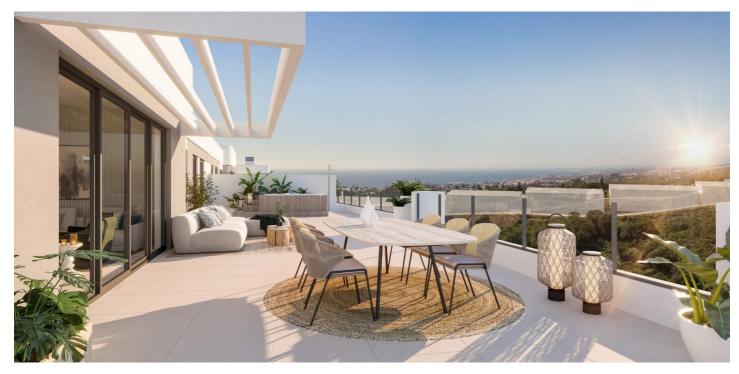

## Penthouse for sale in Marbella, Marbella

Reference: N7642 Bedrooms: 3 Bathrooms: 2 Build Size: 104m<sup>2</sup> Terrace: 29m<sup>2</sup>

## Costa del Sol, Marbella

AMAZING RESIDENTIAL COMPLEX IN MARBELLA Modern private residential complex consisting of 57 homes, with fantastic 1, 2 and 3 bedroom flats, and incredible ground floor and penthouses with large terraces and an incredible integrated jacuzzi. Bright interiors, excellent finishes and an impeccable layout. With a perfect balance between privacy, comfort and tranquillity for the whole family. In addition, it has a battery of upgrades with which you can improve and personalise the different rooms to your liking. The complex has spectacular communal areas with an outdoor communal swimming pool and an indoor heated swimming pool, gymnasium, garden areas, coworking area and social club with bar. With excellent communications by motorway and only 40 minutes from Malaga airport. Located just 5 km from Marbella, considered the capital of the western Costa del Sol. Bathed by the sea and sheltered from the mountains, with splendid and extensive beaches of calm waters along 27 km of coastline, natural attractions, marinas, its 21 golf courses, and a wide gastronomic offer, from the typical "chiringuitos" beach bars and tapas bars, to the most luxurious Michelin-starred restaurants. All this, added to its microclimate with 320 days of sunshine a year, and an average annual temperature of 20° C, make Marbella one of the most sought after destinations to live in Spain.

## Features:

Features Gym Near Trees **Communal Pool** Gated **Double Bedrooms: 3** Air Conditioning: Pre-Installed Useable Build Space: 87 Msq. Location: Coastal, Urbanisation Parking - Space Elevator/Lift WC: 1 Views: Sea Beach: 3000 Meters Terrace: 29 Msq. **Near Schools** Near Commercial Center