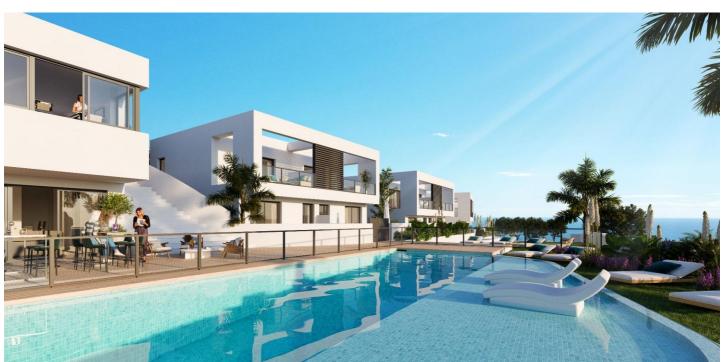

## Costa del Sol, Mijas Costa

NEW BUILD RESIDENTIAL COMPLEX IN MIJAS New Build residential complex of semi-detached villas in Mijas with the sea views. Modern semi-detached villas distributed over 2 floors, has 3 bedrooms, 2 bathrooms, open plan kitchen with lounge area, together with a garden and the option to add a private pool. Furnished kitchen with compact worktop and equipped with electrical appliances. Installation for air conditioning through ducts with grilles in the living room and bedrooms, with indoor unit. Each property has 2 parking spaces. The communal areas include a saline chlorination pool with night lighting, gymnasium, co-working area, landscaped garden areas and electric vehicle charging facility. Each home has been designed with quality and comfort in mind, and the outdoor space is ideal for enjoying the Costa del Sol's magnificent climate. Residential complex is superbly located on a hillside overlooking the Mediterranean. All facilities are in close proximity, including good access to the highway, beautiful beaches, international schools, fine dining, golf courses and the lively cosmopolitan towns of La Cala de Mijas and Calahonda. Riviera del Sol is located midway between the popular resort towns of Fuengirola and Marbella. Fuengirola is just a 10 minute drive away and enjoys a wide range of facilities, great beaches, the Mijas Aqua Park, multi-screen cinemas and the Parque Miramar shopping centre.