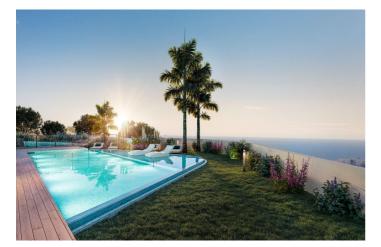

## Costa del Sol, Mijas Costa

NEW BUILD RESIDENTIAL COMPLEX IN MIJAS New Build residential complex of semi-detached villas in Mijas with the sea views. Modern semi-detached villas distributed over 2 floors, has 3 bedrooms, 2 bathrooms, open plan kitchen with lounge area, together with a garden and the option to add a private pool. Furnished kitchen with compact worktop and equipped with electrical appliances. Installation for air conditioning through ducts with grilles in the living room and bedrooms, with indoor unit. Each property has 2 parking spaces. The communal areas include a saline chlorination pool with night lighting, gymnasium, co-working area, landscaped garden areas and electric vehicle charging facility. Each home has been designed with quality and comfort in mind, and the outdoor space is ideal for enjoying the Costa del Sol's magnificent climate. Residential complex is superbly located on a hillside overlooking the Mediterranean. All facilities are in close proximity, including good access to the highway, beautiful beaches, international schools, fine dining, golf courses and the lively cosmopolitan towns of La Cala de Mijas and Calahonda. Riviera del Sol is located midway between the popular resort towns of Fuengirola and Marbella. Fuengirola is just a 10 minute drive away and enjoys a wide range of facilities, great beaches, the Mijas Aqua Park, multi-screen cinemas and the Parque Miramar shopping centre.