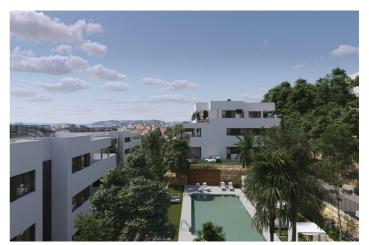

Private residential complex with swimming pool, garden areas and children's playground. The design of this residential has sought to integrate the construction with its surroundings, taking advantage of the topography of the plot, which allows 360° views of the sea and the mountains.

## Features:

Features Communal Pool Gated Useable Build Space: 68 Msq. Number of Parking Spaces: 1 Double Bedrooms: 2 Terrace: 8 Msq. Location: Coastal, Urbanisation Parking - Space Elevator/Lift Air Conditioning: Yes Beach: 1000 Meters Near Schools Near Commercial Center CO2 Emission Rating B