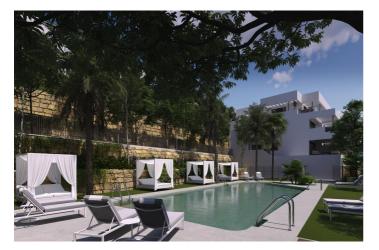

Private residential complex with swimming pool, garden areas and children's playground. The design of this residential has sought to integrate the construction with its surroundings, taking advantage of the topography of the plot, which allows 360° views of the sea and the mountains.

## Features:

Features Communal Pool Gated Useable Build Space: 68 Msq. Number of Parking Spaces: 1 Double Bedrooms: 2 Terrace: 8 Msq. Location: Coastal, Urbanisation Parking - Space Elevator/Lift Air Conditioning: Yes Beach: 1000 Meters Near Schools Near Commercial Center CO2 Emission Rating B