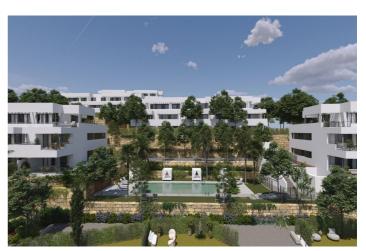

## Costa del Sol, Casares

NEW BUILD RESIDENTIAL COMPLEX IN CASARES New Build residential complex in Casares consists of 47 multifamily apartments and penthouses of 1, 2 and 3 bedrooms. Each property has a garage and storage room included. Private residential complex with swimming pool, garden areas and children's playground. The design of this residential has sought to integrate the construction with its surroundings, taking advantage of the topography of the plot, which allows 360° views of the sea and the mountains. All the properties have fitted kitchens, large terraces and high quality features such as hot water by aerothermal energy and pre-installation for charging electric vehicles. Ground floor apartments with private garden. Residential complex is located in the municipality of Casares, next to the Natural Park of Sierra Bermeja and picturesque villages such as Manilva, Estepona and inland, Gaucín and Genalguacil. Casares is one of the most charming of the Andalusian white villages, located between the sea and the mountains. It perfectly combines more than 2000 metres of sandy beach and clean waters for bathers, surrounded by golf courses and for hikers, Sierra Bermeja. Only 6 minutes from the renowned Finca Cortesin Golf Club, as well as other nearby golf courses such as Sotogrande, Estepona and Marbella, make the golf offer very attractive. Fun and leisure are guaranteed, as well as tranquillity and nature.