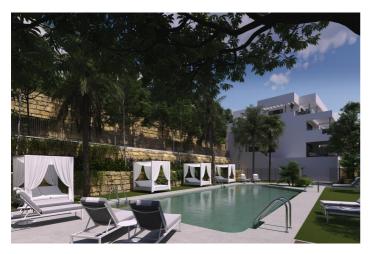

## Costa del Sol, Casares

NEW BUILD RESIDENTIAL COMPLEX IN CASARES New Build residential complex in Casares consists of 47 multifamily apartments and penthouses of 1, 2 and 3 bedrooms. Each property has a garage and storage room included. Private residential complex with swimming pool, garden areas and children's playground. The design of this residential has sought to integrate the construction with its surroundings, taking advantage of the topography of the plot, which allows 360° views of the sea and the mountains. All the properties have fitted kitchens, large terraces and high quality features such as hot water by aerothermal energy and pre-installation for charging electric vehicles. Ground floor apartments with private garden. Residential complex is located in the municipality of Casares, next to the Natural Park of Sierra Bermeja and picturesque villages such as Manilva, Estepona and inland, Gaucín and Genalguacil. Casares is one of the most charming of the Andalusian white villages, located between the sea and the mountains. It perfectly combines more than 2000 metres of sandy beach and clean waters for bathers, surrounded by golf courses and for hikers, Sierra Bermeja. Only 6 minutes from the renowned Finca Cortesin Golf Club, as well as other nearby golf courses such as Sotogrande, Estepona and Marbella, make the golf offer very attractive. Fun and leisure are guaranteed, as well as tranquillity and nature.

## **Features:**

**Features** 

**Communal Pool** 

Useable Build Space: 88 Msq.

Gated

Double Bedrooms: 3

Number of Parking Spaces: 1

Parking - Space Elevator/Lift Terrace: 66 Msq. Location: Urbanisation Air Conditioning: Yes