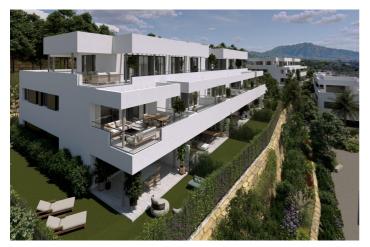

## Costa del Sol, Casares

NEW BUILD RESIDENTIAL COMPLEX IN CASARES New Build residential complex in Casares consists of 47 multifamily apartments and penthouses of 1, 2 and 3 bedrooms. Each property has a garage and storage room included. Private residential complex with swimming pool, garden areas and children's playground. The design of this residential has sought to integrate the construction with its surroundings, taking advantage of the topography of the plot, which allows 360° views of the sea and the mountains. All the properties have fitted kitchens, large terraces and high quality features such as hot water by aerothermal energy and pre-installation for charging electric vehicles. Ground floor apartments with private garden. Residential complex is located in the municipality of Casares, next to the Natural Park of Sierra Bermeja and picturesque villages such as Manilva, Estepona and inland, Gaucín and Genalguacil. Casares is one of the most charming of the Andalusian white villages, located between the sea and the mountains. It perfectly combines more than 2000 metres of sandy beach and clean waters for bathers, surrounded by golf courses and for hikers, Sierra Bermeja. Only 6 minutes from the renowned Finca Cortesin Golf Club, as well as other nearby golf courses such as Sotogrande, Estepona and Marbella, make the golf offer very attractive. Fun and leisure are guaranteed, as well as tranquillity and nature.