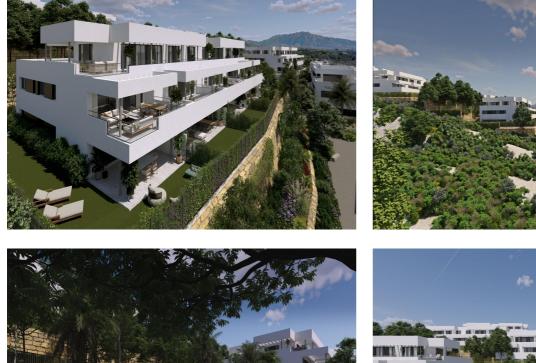

### NEW BUILD RESIDENTIAL COMPLEX IN CASARES

New Build residential complex in Casares consists of 47 multi-family apartments and penthouses of 1, 2 and 3 bedrooms. Each property has a garage and storage room included.

Private residential complex with swimming pool, garden areas and children's playground. The design of this residential has sought to integrate the construction with its surroundings, taking advantage of the topography of the plot, which allows 360° views of the sea and the mountains.

All the properties have fitted kitchens, large terraces and high quality features such as hot water by aerothermal energy and pre-installation for charging electric vehicles. Ground floor apartments with private garden.