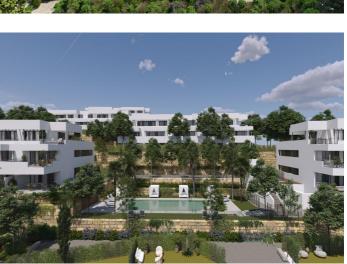

Private residential complex with swimming pool, garden areas and children's playground. The design of this residential has sought to integrate the construction with its surroundings, taking advantage of the topography of the plot, which allows 360° views of the sea and the mountains.

## Features:

Features Garden Communal Pool Gated Terrace: 35 Msq. Number of Parking Spaces: 1 Double Bedrooms: 2 Location: Coastal, Urbanisation Parking - Space Elevator/Lift Air Conditioning: Yes, Pre-Installed Useable Build Space: 67 Msq. Beach: 1000 Meters Near Schools Near Commercial Center CO2 Emission Rating B