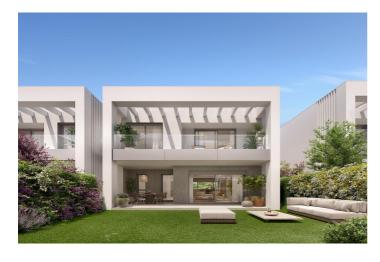

## Townhouse for sale in Marbella, Marbella

860,000€

Reference: SP0390 Bedrooms: 3 Bathrooms: 2 Plot Size: 45m<sup>2</sup> Build Size: 192m<sup>2</sup> Terrace: 30m<sup>2</sup>

## Costa del Sol, Marbella

Fabulous exclusive project of 2, 3 and 4 bedroom detached and multi-family homes in Elviria playa, one of the most exclusive residential areas of Marbella East and one of the best beaches on the Costa del Sol. Air-conditioning system with aerothermal heating, fully fitted and equipped kitchens and first class finishes. The homes have the BREEAM® seal, a certificate of sustainable and environmentally friendly construction. The complex will have two swimming pools, a gymnasium, co-working area, perimeter enclosure and underground parking. In a privileged enclave that combines a quiet, family atmosphere with a lively social life. Just 10 minutes drive from the centre of Marbella and Puerto Banús, one of the most important marinas in Europe, and 30 minutes from Malaga International Airport. It has a wide gastronomic, leisure and golf offer, with several of the best golf courses in the vicinity. Of all the Mediterranean coastline, the beaches, cities and golf courses of the Costa del Sol are the only ones where you can enjoy more than 320 days of sunshine a year with an average annual temperature of 20° C. With pleasant temperatures and clear skies, living on the Costa del Sol means enjoying the Mediterranean lifestyle all year round.