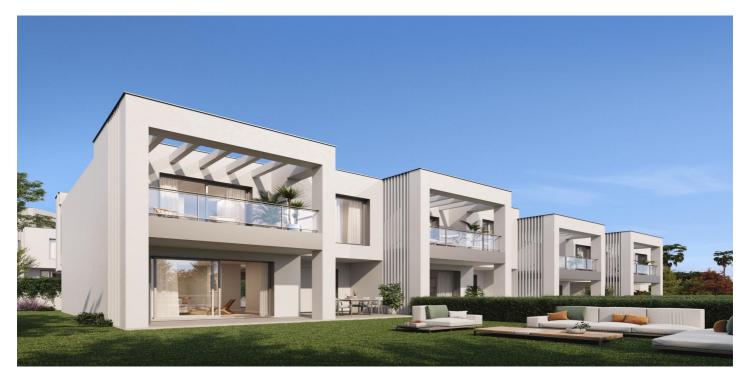

## Townhouse for sale in Marbella, Marbella

860,000€

Reference: SP0390 Bedrooms: 3 Bathrooms: 2 Plot Size: 45m<sup>2</sup> Build Size: 192m<sup>2</sup> Terrace: 30m<sup>2</sup>

## Costa del Sol, Marbella

Fabulous exclusive project of 2, 3 and 4 bedroom detached and multi-family homes in Elviria playa, one of the most exclusive residential areas of Marbella East and one of the best beaches on the Costa del Sol. Air-conditioning system with aerothermal heating, fully fitted and equipped kitchens and first class finishes. The homes have the BREEAM® seal, a certificate of sustainable and environmentally friendly construction. The complex will have two swimming pools, a gymnasium, co-working area, perimeter enclosure and underground parking. In a privileged enclave that combines a quiet, family atmosphere with a lively social life. Just 10 minutes drive from the centre of Marbella and Puerto Banús, one of the most important marinas in Europe, and 30 minutes from Malaga International Airport. It has a wide gastronomic, leisure and golf offer, with several of the best golf courses in the vicinity. Of all the Mediterranean coastline, the beaches, cities and golf courses of the Costa del Sol are the only ones where you can enjoy more than 320 days of sunshine a year with an average annual temperature of 20° C. With pleasant temperatures and clear skies, living on the Costa del Sol means enjoying the Mediterranean lifestyle all year round.