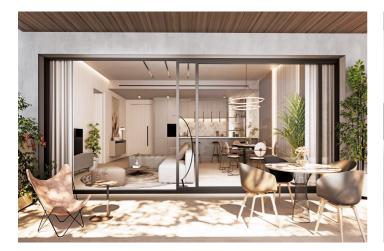

## Costa del Sol, Marbella

LUXURY FLATS IN SAN PEDRO DE ALCÁNTARA Exclusive complex of luxury flats. Flats and penthouses from 2 to 4 bedrooms, with spacious interiors of up to 195 m2 and fabulous terraces of up to 189 m2. Air conditioning by aerothermal heating, fitted kitchens, built-in wardrobes, generous dressing areas, spacious bedrooms with floor-to-ceiling windows leading to the terraces, so that your new home will be flooded with Mediterranean light. Homes that combine luxury and functionality, exemplifying excellence and a healthy, relaxed lifestyle. The communal spaces are a joy for the soul: lush gardens, coworking space, electric vehicle charging points, indoor heated pool, outdoor saltwater pool, and fully equipped gym and spa. Fully gated complex with security entrance and checkpoint. In an enviable location next to the palm-lined promenade and within walking distance to the coastal town of San Pedro de Alcántara and its wide range of amenities. Very close to Puerto Banús and Marbella's Golden Mile. Easy access to the motorway, with Malaga airport only 40 minutes away. Imagine waking up in the morning and taking a leisurely stroll to watch the sunrise over the Mediterranean. Average temperature of 20°C and over 300 days of sunshine a year. Waking up to warm Mediterranean sunshine almost every day of the year... What more could you want?

## Features:

Features Gym Near Trees Useable Build Space: 108 Msq. **Communal Pool** Gated Heating: Yes, Air Conditioning: Yes Terrace: 42 Msq. **Double Bedrooms: 3** Number of Parking Spaces: 1 Location: Coastal, Urbanisation Parking - Space Elevator/Lift **Near Childrens Parks** Beach: 1000 Meters **Near Schools** Near Commercial Center