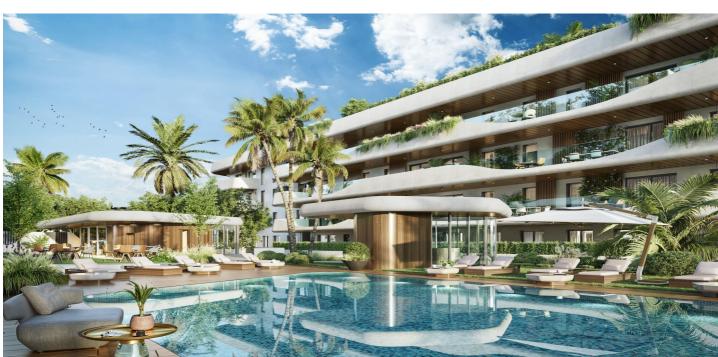

#### LUXURY FLATS IN SAN PEDRO DE ALCÁNTARA

Exclusive complex of luxury flats. Flats and penthouses from 2 to 4 bedrooms, with spacious interiors of up to 195 m2 and fabulous terraces of up to 189 m2. Air conditioning by aerothermal heating, fitted kitchens, built-in wardrobes, generous dressing areas, spacious bedrooms with floor-to-ceiling windows leading to the terraces, so that your new home will be flooded with Mediterranean light. Homes that combine luxury and functionality, exemplifying excellence and a healthy, relaxed lifestyle.

The communal spaces are a joy for the soul: lush gardens, coworking space, electric vehicle charging points, indoor heated pool, outdoor saltwater pool, and fully equipped gym and spa. Fully gated complex with security entrance and checkpoint.

In an enviable location next to the palm-lined promenade and within walking distance to the coastal town of San Pedro de Alcántara and its wide range of amenities. Very close to Puerto Banús and Marbella's Golden Mile. Easy access to the motorway, with Malaga airport only 40 minutes away.