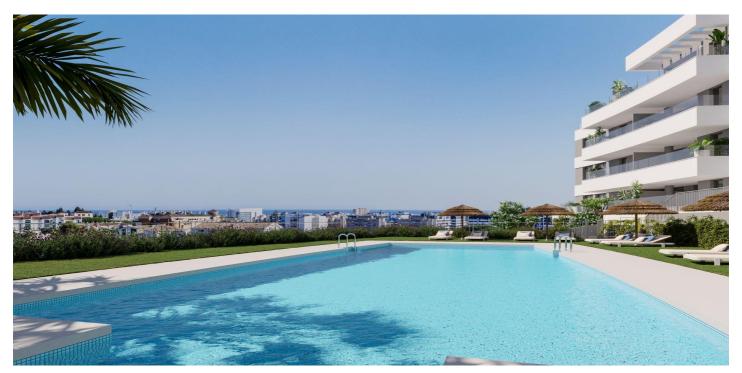

## **NEW BUILD RESIDENTIAL IN ESTEPONA**

New Build residential complex of 121 apartments and penthouses with 1, 2, 3 and 4 bedrooms in Estepona.

Each property comes with garage and storage room.

New Build development has exclusive garden common areas, which include two saline chlorination swimming pools, a gym with a sauna where you can enjoy a healthy life, a coworking room so that your work office is more closer than ever and a social club where you can enjoy the company of family and friends. This residential is choosing to live in a resort without leaving your home.

The complex is located just a few minutes from the Estepona promenade and the beach, in the area of the Teatro Auditorio Felipe VI, a new area of expansion, within the urban area.

Its privileged location means you can fully enjoy unobstructed views of the sea, the mountains or the city center.