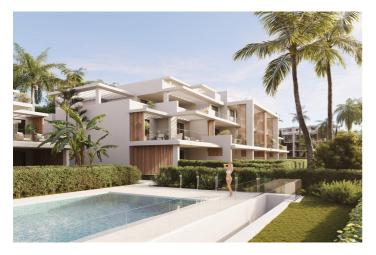

## Costa del Sol, Estepona

New Build Residential Complex Near Estepona Welcome to your dream home! This stunning new build residential complex offers a selection of luxurious apartments and penthouses with breathtaking sea views, located in Resinera Voladilla, just minutes from Estepona. Choose from elegant 2 and 3-bedroom apartments and penthouses designed for comfort and style. Take a dip in the beautifully designed outdoor pool, perfect for relaxation on sunny days. 24-Hour Security: Enjoy peace of mind with round-the-clock security ensuring your safety. The entire complex is gated for added privacy and security. Each unit includes 2 dedicated parking spaces for your convenience. Additional storage space available for your belongings. Easy access to all levels in the building with modern lift facilities. Air Conditioning & Heating: Stay comfortable year-round with climate control systems. Each apartment and penthouse boasts spectacular sea views, creating a serene atmosphere and perfect backdrop for your new home. This new build residential complex offers a unique blend of luxury, comfort, and security in a prime location near Estepona. This residential complex is perfectly situated near Estepona, known for its beautiful beaches, vibrant culture, and excellent amenities. Enjoy nearby shops, restaurants, and recreational activities while being just a short distance from the coast.

## **Features:**

Features **Energy Rating** Number of Parking Spaces: 2 В **Communal Pool** Gated Heating: Yes, Air Conditioning: Yes Terrace: 139 Msq. Useable Build Space: 98 Msq. **Double Bedrooms: 2** Location: Coastal, Urbanisation Parking - Space Elevator/Lift Views: Sea Solarium: Yes Near Bus Route Beach: 400 Meters **Near Schools** Near Commercial Center