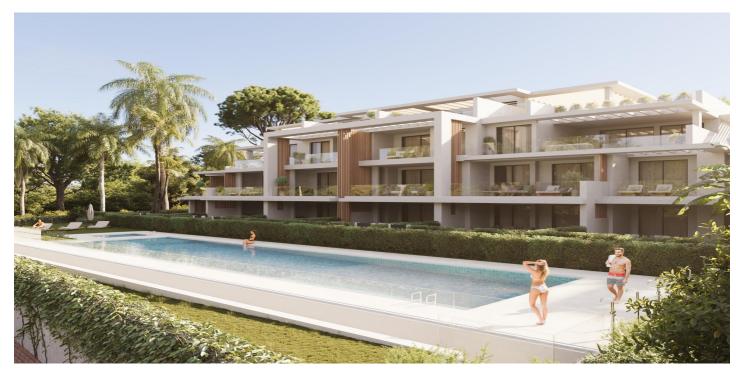

## Costa del Sol, Estepona

New Build Residential Complex Near Estepona Welcome to your dream home! This stunning new build residential complex offers a selection of luxurious apartments and penthouses with breathtaking sea views, located in Resinera Voladilla, just minutes from Estepona. Choose from elegant 2 and 3-bedroom apartments and penthouses designed for comfort and style. Take a dip in the beautifully designed outdoor pool, perfect for relaxation on sunny days. 24-Hour Security: Enjoy peace of mind with round-the-clock security ensuring your safety. The entire complex is gated for added privacy and security. Each unit includes 2 dedicated parking spaces for your convenience. Additional storage space available for your belongings. Easy access to all levels in the building with modern lift facilities. Air Conditioning & Heating: Stay comfortable year-round with climate control systems. Each apartment and penthouse boasts spectacular sea views, creating a serene atmosphere and perfect backdrop for your new home. This new build residential complex offers a unique blend of luxury, comfort, and security in a prime location near Estepona. This residential complex is perfectly situated near Estepona, known for its beautiful beaches, vibrant culture, and excellent amenities. Enjoy nearby shops, restaurants, and recreational activities while being just a short distance from the coast.

## **Features:**

Features **Energy Rating** Number of Parking Spaces: 2 В **Communal Pool** Gated Heating: Yes, Air Conditioning: Yes Terrace: 139 Msq. Useable Build Space: 98 Msq. **Double Bedrooms: 2** Location: Coastal, Urbanisation Parking - Space Elevator/Lift Views: Sea Solarium: Yes Near Bus Route Beach: 400 Meters **Near Schools** Near Commercial Center