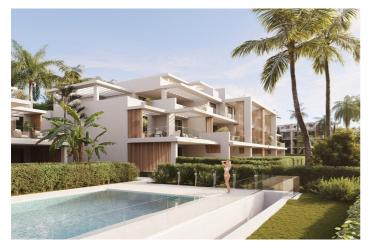

## Costa del Sol, Estepona

New Build Residential Complex Near Estepona Welcome to your dream home! This stunning new build residential complex offers a selection of luxurious apartments and penthouses with breathtaking sea views, located in Resinera Voladilla, just minutes from Estepona. Choose from elegant 2 and 3-bedroom apartments and penthouses designed for comfort and style. Take a dip in the beautifully designed outdoor pool, perfect for relaxation on sunny days. 24-Hour Security: Enjoy peace of mind with round-the-clock security ensuring your safety. The entire complex is gated for added privacy and security. Each unit includes 2 dedicated parking spaces for your convenience. Additional storage space available for your belongings. Easy access to all levels in the building with modern lift facilities. Air Conditioning & Heating: Stay comfortable year-round with climate control systems. Each apartment and penthouse boasts spectacular sea views, creating a serene atmosphere and perfect backdrop for your new home. This new build residential complex offers a unique blend of luxury, comfort, and security in a prime location near Estepona. This residential complex is perfectly situated near Estepona, known for its beautiful beaches, vibrant culture, and excellent amenities. Enjoy nearby shops, restaurants, and recreational activities while being just a short distance from the coast.

## **Features:**

Features

Useable Build Space: 123 Msq. Number of Parking Spaces: 2

**Communal Pool** 

Gated

Heating: Yes, Air Conditioning: Yes

Terrace: 175 Msq.
Double Bedrooms: 3

Location: Coastal, Urbanisation