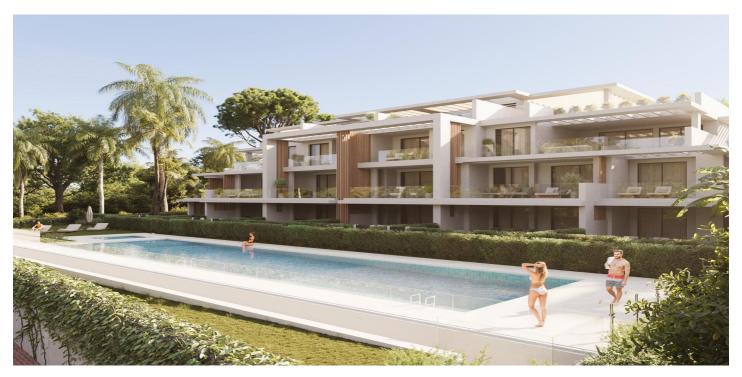

## Costa del Sol, Estepona

New Build Residential Complex Near Estepona Welcome to your dream home! This stunning new build residential complex offers a selection of luxurious apartments and penthouses with breathtaking sea views, located in Resinera Voladilla, just minutes from Estepona. Choose from elegant 2 and 3-bedroom apartments and penthouses designed for comfort and style. Take a dip in the beautifully designed outdoor pool, perfect for relaxation on sunny days. 24-Hour Security: Enjoy peace of mind with round-the-clock security ensuring your safety. The entire complex is gated for added privacy and security. Each unit includes 2 dedicated parking spaces for your convenience. Additional storage space available for your belongings. Easy access to all levels in the building with modern lift facilities. Air Conditioning & Heating: Stay comfortable year-round with climate control systems. Each apartment and penthouse boasts spectacular sea views, creating a serene atmosphere and perfect backdrop for your new home. This new build residential complex offers a unique blend of luxury, comfort, and security in a prime location near Estepona. This residential complex is perfectly situated near Estepona, known for its beautiful beaches, vibrant culture, and excellent amenities. Enjoy nearby shops, restaurants, and recreational activities while being just a short distance from the coast.

## **Features:**

Features

Useable Build Space: 123 Msq. Number of Parking Spaces: 2

**Communal Pool** 

Gated

Heating: Yes, Air Conditioning: Yes

Terrace: 175 Msq.
Double Bedrooms: 3

Location: Coastal, Urbanisation