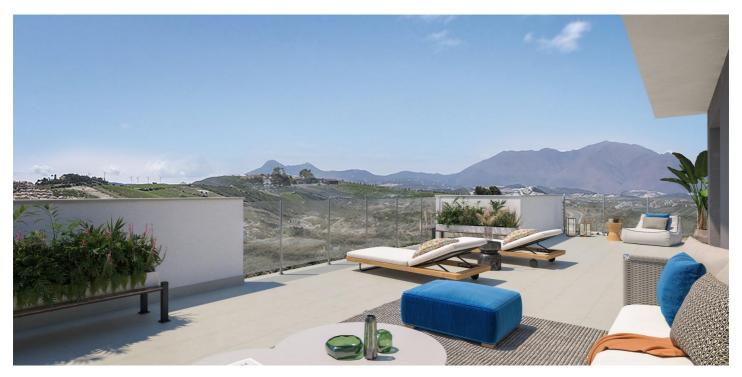

## Costa del Sol, Manilva

NEW BUILD RESIDENTIAL COMPLEX IN LA DUQUESA, MANILVA New Build residential complex consists of 60 apartments and penthouses with 2 and 3 bedrooms in La Duquesa golf, Manilva. The blocks are distributed in ground floor, 2 storeys and penthouse, guaranteeing a variety of housing typologies to suit your needs. All properties has garage and storage room in the basement. Each home stands out for its spacious terraces, providing outdoor spaces ideal for relaxing and enjoying the panoramic views of the golf course that will give you a sense of serenity and wellbeing. The communal areas of the project are designed to provide comfort and luxury, with landscaped spaces that will allow you to connect with nature, a swimming pool with a relaxing beach of sun loungers and a gastroteca that will become the perfect place to socialise and enjoy special moments. This is a place where comfort and quality of life come together to create an exceptional atmosphere. The location is ideal, with a privileged connection to the main roads that make it easy to get around the Costa del Sol and Campo de Gibraltar. In addition, you are surrounded by a complete entertainment environment, with the La Duquesa Marina in the immediate surroundings, a restaurant area to enjoy local and international gastronomy as it is a meeting point for international tourism and a prestigious frontline golf course that will delight lovers of this sport.

## **Features:**

Features Energy Rating

В

Near Golf / Golf Resort Property

Terrace: 125 Msq. Communal Pool

Gated

Double Bedrooms: 3

Air Conditioning: Pre-Installed