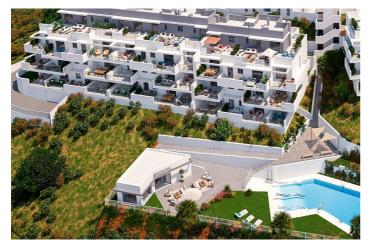

## Costa del Sol, Manilva

NEW BUILD RESIDENTIAL COMPLEX IN LA DUQUESA, MANILVA New Build residential complex consists of 60 apartments and penthouses with 2 and 3 bedrooms in La Duquesa golf, Manilva. The blocks are distributed in ground floor, 2 storeys and penthouse, guaranteeing a variety of housing typologies to suit your needs. All properties has garage and storage room in the basement. Each home stands out for its spacious terraces, providing outdoor spaces ideal for relaxing and enjoying the panoramic views of the golf course that will give you a sense of serenity and wellbeing. The communal areas of the project are designed to provide comfort and luxury, with landscaped spaces that will allow you to connect with nature, a swimming pool with a relaxing beach of sun loungers and a gastroteca that will become the perfect place to socialise and enjoy special moments. This is a place where comfort and quality of life come together to create an exceptional atmosphere. The location is ideal, with a privileged connection to the main roads that make it easy to get around the Costa del Sol and Campo de Gibraltar. In addition, you are surrounded by a complete entertainment environment, with the La Duquesa Marina in the immediate surroundings, a restaurant area to enjoy local and international gastronomy as it is a meeting point for international tourism and a prestigious frontline golf course that will delight lovers of this sport.