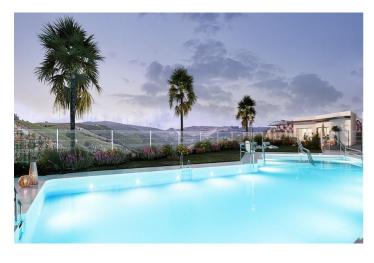

## Costa del Sol, Manilva

NEW BUILD RESIDENTIAL COMPLEX IN LA DUQUESA, MANILVA New Build residential complex consists of 60 apartments and penthouses with 2 and 3 bedrooms in La Duquesa golf, Manilva. The blocks are distributed in ground floor, 2 storeys and penthouse, guaranteeing a variety of housing typologies to suit your needs. All properties has garage and storage room in the basement. Each home stands out for its spacious terraces, providing outdoor spaces ideal for relaxing and enjoying the panoramic views of the golf course that will give you a sense of serenity and wellbeing. The communal areas of the project are designed to provide comfort and luxury, with landscaped spaces that will allow you to connect with nature, a swimming pool with a relaxing beach of sun loungers and a gastroteca that will become the perfect place to socialise and enjoy special moments. This is a place where comfort and quality of life come together to create an exceptional atmosphere. The location is ideal, with a privileged connection to the main roads that make it easy to get around the Costa del Sol and Campo de Gibraltar. In addition, you are surrounded by a complete entertainment environment, with the La Duquesa Marina in the immediate surroundings, a restaurant area to enjoy local and international gastronomy as it is a meeting point for international tourism and a prestigious frontline golf course that will delight lovers of this sport.