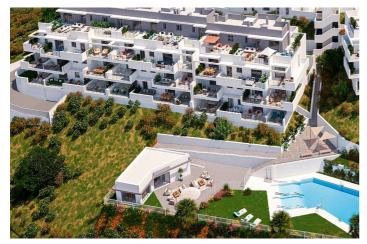

## Costa del Sol, Manilva

NEW BUILD RESIDENTIAL COMPLEX IN LA DUQUESA, MANILVA New Build residential complex consists of 60 apartments and penthouses with 2 and 3 bedrooms in La Duquesa golf, Manilva. The blocks are distributed in ground floor, 2 storeys and penthouse, guaranteeing a variety of housing typologies to suit your needs. All properties has garage and storage room in the basement. Each home stands out for its spacious terraces, providing outdoor spaces ideal for relaxing and enjoying the panoramic views of the golf course that will give you a sense of serenity and wellbeing. The communal areas of the project are designed to provide comfort and luxury, with landscaped spaces that will allow you to connect with nature, a swimming pool with a relaxing beach of sun loungers and a gastroteca that will become the perfect place to socialise and enjoy special moments. This is a place where comfort and quality of life come together to create an exceptional atmosphere. The location is ideal, with a privileged connection to the main roads that make it easy to get around the Costa del Sol and Campo de Gibraltar. In addition, you are surrounded by a complete entertainment environment, with the La Duquesa Marina in the immediate surroundings, a restaurant area to enjoy local and international gastronomy as it is a meeting point for international tourism and a prestigious frontline golf course that will delight lovers of this sport.