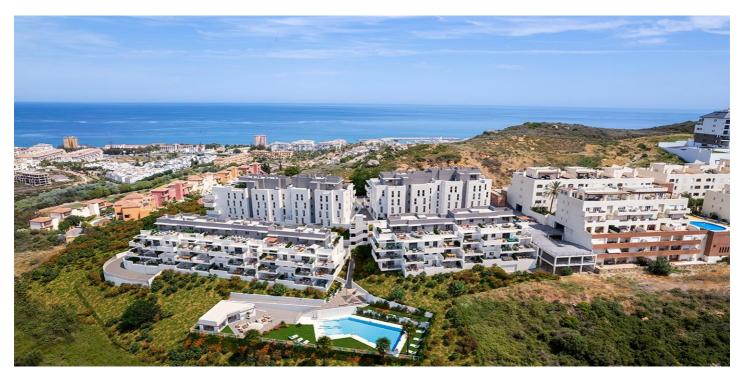

## Costa del Sol, Manilva

NEW BUILD RESIDENTIAL COMPLEX IN LA DUQUESA, MANILVA New Build residential complex consists of 60 apartments and penthouses with 2 and 3 bedrooms in La Duquesa golf, Manilva. The blocks are distributed in ground floor, 2 storeys and penthouse, guaranteeing a variety of housing typologies to suit your needs. All properties has garage and storage room in the basement. Each home stands out for its spacious terraces, providing outdoor spaces ideal for relaxing and enjoying the panoramic views of the golf course that will give you a sense of serenity and wellbeing. The communal areas of the project are designed to provide comfort and luxury, with landscaped spaces that will allow you to connect with nature, a swimming pool with a relaxing beach of sun loungers and a gastroteca that will become the perfect place to socialise and enjoy special moments. This is a place where comfort and quality of life come together to create an exceptional atmosphere. The location is ideal, with a privileged connection to the main roads that make it easy to get around the Costa del Sol and Campo de Gibraltar. In addition, you are surrounded by a complete entertainment environment, with the La Duquesa Marina in the immediate surroundings, a restaurant area to enjoy local and international gastronomy as it is a meeting point for international tourism and a prestigious frontline golf course that will delight lovers of this sport.